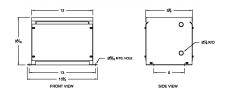

### SCHEMATIC/DIAGRAM AND DIMENSION PICTURES

## **PRODUCT SPECIFICATIONS**

| Weight              | 40 lbs      |
|---------------------|-------------|
| Phases              | 3           |
| kVA                 | <u>6</u>    |
| Connection          | 3PhA-NT-1   |
| Primary Voltage     | 600         |
| Primary Max Current | <u>5.8A</u> |