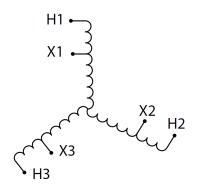

## **PRODUCT SPECIFICATIONS**

| Weight              | 40 lbs      |
|---------------------|-------------|
| Phases              | 3           |
| kVA                 | <u>6</u>    |
| Connection          | 3PhA-NT-1   |
| Primary Voltage     | 600         |
| Primary Max Current | <u>5.8A</u> |

#### RC6J-H

| Primary Markings       | <u>H1-H2-H3</u> |
|------------------------|-----------------|
| Primary Terminals      | Terminal Blocks |
| Secondary Voltage      | 480             |
| Secondary Max Current  | <u>7.2A</u>     |
| Secondary Markings     | <u>X1-X2-X3</u> |
| Secondary Terminals    | Terminal Blocks |
| Primary Taps           | N/A             |
| Conductor Material     | Copper          |
| Insuation Class        | 220             |
| BIL (Insulation) Level | <u>10kV</u>     |
| Efficiency             | N/A             |
| Impedance              | 0.5 – 1.5%      |
| Sound (db)             | 42              |
| Enclosure Type         | NEMA 1          |
| Enclosure              | <u>E1-1</u>     |