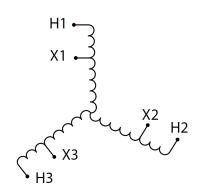

# SCHEMATIC/DIAGRAM AND DIMENSION PICTURES

#### RC6J-H

| Primary Markings       | <u>H1-H2-H3</u>   |
|------------------------|-------------------|
| Primary Terminals      | Terminal Blocks   |
| Secondary Voltage      | 480               |
| Secondary Max Current  | 7.2A              |
| Secondary Markings     | <u>X1-X2-X3</u>   |
| Secondary Terminals    | Terminal Blocks   |
| Primary Taps           | N/A               |
| Conductor Material     | <u>Copper</u>     |
| Insuation Class        | 220               |
| BIL (Insulation) Level | <u>10kV</u>       |
| Efficiency             | N/A               |
| Impedance              | <u>0.5 – 1.5%</u> |
| Sound (db)             | 42                |
| Enclosure Type         | NEMA 1            |
| Enclosure              | <u>E1-1</u>       |