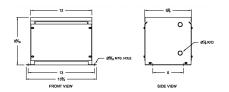

# SCHEMATIC/DIAGRAM AND DIMENSION PICTURES

#### **PRODUCT SPECIFICATIONS**

| Weight              | 40 lbs      |
|---------------------|-------------|
| Phases              | 3           |
| kVA                 | <u>6</u>    |
| Connection          | 3PhA-NT-1   |
| Primary Voltage     | 600         |
| Primary Max Current | <u>5.8A</u> |