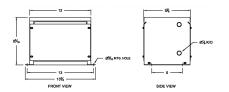

## **OFFICIAL QUOTE**

#### RC3J-H





# RC3J-H

# \$614.22 USD

SKU: d20d3d0de0cc

**Categories:** <u>Autotransformer</u>

# SCHEMATIC/DIAGRAM AND DIMENSION PICTURES





#### **PRODUCT SPECIFICATIONS**

| Weight              | 30 lbs    |
|---------------------|-----------|
| Phases              | 3         |
| kVA                 | 3         |
| Connection          | 3PhA-NT-1 |
| Primary Voltage     | 600       |
| Primary Max Current | 2.9A      |



## **OFFICIAL QUOTE**

#### RC3J-H



| Primary Markings       | H1-H2-H3          |
|------------------------|-------------------|
| Primary Terminals      | Terminal Blocks   |
| Secondary Voltage      | 480               |
| Secondary Max Current  | <u>3.6A</u>       |
| Secondary Markings     | <u>X1-X2-X3</u>   |
| Secondary Terminals    | Terminal Blocks   |
| Primary Taps           | N/A               |
| Conductor Material     | <u>Copper</u>     |
| Insuation Class        | 200               |