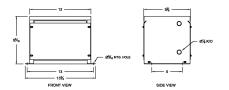

## **OFFICIAL QUOTE**

#### RC3J-H





# RC3J-H

# \$614.22 USD

SKU: d20d3d0de0cc

**Categories:** <u>Autotransformer</u>

# SCHEMATIC/DIAGRAM AND DIMENSION PICTURES





#### **PRODUCT SPECIFICATIONS**

| Weight              | 30 lbs    |
|---------------------|-----------|
| Phases              | 3         |
| kVA                 | 3         |
| Connection          | 3PhA-NT-1 |
| Primary Voltage     | 600       |
| Primary Max Current | 2.9A      |



## **OFFICIAL QUOTE**

#### RC3J-H



| Primary Markings       | <u>H1-H2-H3</u> |
|------------------------|-----------------|
| Primary Terminals      | Terminal Blocks |
| Secondary Voltage      | 480             |
| Secondary Max Current  | 3.6A            |
| Secondary Markings     | <u>X1-X2-X3</u> |
| Secondary Terminals    | Terminal Blocks |
| Primary Taps           | N/A             |
| Conductor Material     | <u>Copper</u>   |
| Insuation Class        | 200             |
| BIL (Insulation) L