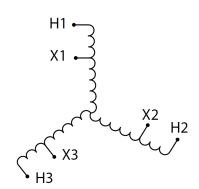

# SCHEMATIC/DIAGRAM AND DIMENSION PICTURES

#### RC3J-H

| Primary Markings       | <u>H1-H2-H3</u> |
|------------------------|-----------------|
| Primary Terminals      | Terminal Blocks |
| Secondary Voltage      | 480             |
| Secondary Max Current  | 3.6A            |
| Secondary Markings     | <u>X1-X2-X3</u> |
| Secondary Terminals    | Terminal Blocks |
| Primary Taps           | N/A             |
| Conductor Material     | <u>Copper</u>   |
| Insuation Class        | 200             |
| BIL (Insulation) Level | 10kV            |
| Efficiency             | N/A             |
| Impedance              | 0.5 - 1.5%      |
| Sound (db)             | 42              |
| Enclosure Type         | NEMA 1          |
| Enclosure              | <u>E1-1</u>     |