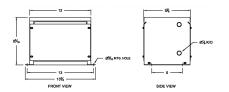

# SCHEMATIC/DIAGRAM AND DIMENSION PICTURES

#### **PRODUCT SPECIFICATIONS**

| Weight              | 30 lbs    |
|---------------------|-----------|
| Phases              | 3         |
| kVA                 | 3         |
| Connection          | 3PhA-NT-1 |
| Primary Voltage     | 600       |
| Primary Max Current | 2.9A      |