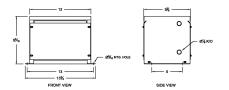

## **OFFICIAL QUOTE**

#### RC3J-H





# RC3J-H

# \$614.22 USD

SKU: d20d3d0de0cc

**Categories:** <u>Autotransformer</u>

# SCHEMATIC/DIAGRAM AND DIMENSION PICTURES





#### **PRODUCT SPECIFICATIONS**

| Weight              | 30 lbs    |
|---------------------|-----------|
| Phases              | 3         |
| kVA                 | 3         |
| Connection          | 3PhA-NT-1 |
| Primary Voltage     | 600       |
| Primary Max Current | 2.9A      |



## **OFFICIAL QUOTE**

#### RC3J-H



| Primary Markings       | H1-H2-H3          |
|------------------------|-------------------|
| Primary Terminals      | Terminal Blocks   |
| Secondary Voltage      | 480               |
| Secondary Max Current  | <u>3.6A</u>       |
| Secondary Markings     | <u>X1-X2-X3</u>   |
| Secondary Terminals    | Terminal Blocks   |
| Primary Taps           | N/A               |
| Conductor Material     | <u>Copper</u>     |
| Insuation Class        | 200               |