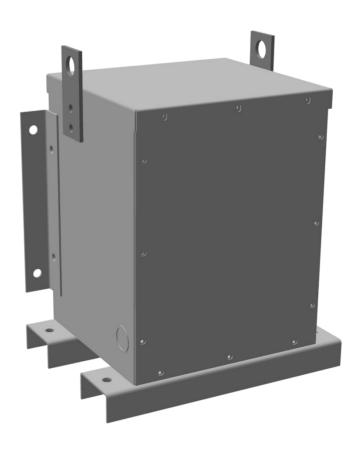

# **PRODUCT SPECIFICATIONS**

| Weight | 100 lbs |
|--------|---------|
| Phases | 3       |
| kVA    | 3       |

### RC3J-H/EP

| Connection                 | 3PhA-NT-1                                                                            |
|----------------------------|--------------------------------------------------------------------------------------|
| Primary Voltage            | 600                                                                                  |
| Primary Max Current        | 2.9A                                                                                 |
| Primary Markings           | <u>H1-H2-H3</u>                                                                      |
| Primary Terminals          | #2-14 AWG                                                                            |
| Secondary Voltage          | 480                                                                                  |
| Secondary Max Current      | 3.6A                                                                                 |
| Secondary Markings         | <u>X1-X2-X3</u>                                                                      |
| Secondary Terminals        | #2-14 AWG                                                                            |
| Primary Taps               | N/A                                                                                  |
| Conductor Material         | <u>Copper</u>                                                                        |
| Insuation Class            | 180°C                                                                                |
| BIL (Insulation) Level     | 10kV                                                                                 |
| Impedance                  | <u>0.5 – 1.5%</u>                                                                    |
| Sound (db)                 | 40                                                                                   |
| Enclosure Type             | NEMA 3R Indoor                                                                       |
| Enclosure                  | <u>E3R-3PEP-1</u>                                                                    |
| Finish                     | Polyster Powder Coat – ANSI/ASA 61 Grey                                              |
| Standards & Certifications | CSA Certified File No. LR34493, UL Listed File No. E108255, ISO 9001:2015 Registered |