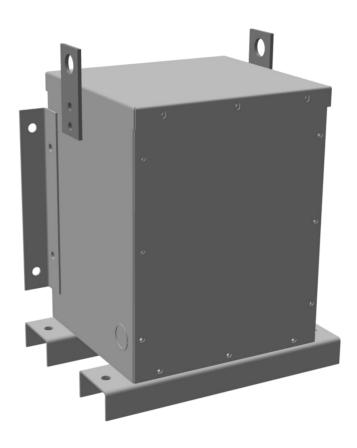

# RC3J-H/EP

\$695.96 USD

**SKU:** fff91565bbf7

**Categories:** Encapsulated Autotransformer

# **PRODUCT SPECIFICATIONS**

| Weight | 100 lbs |
|--------|---------|
| Phases | 3       |
| kVA    | 3       |

### RC3J-H/EP

| Connection                 | 3PhA-NT-1                                                                            |
|----------------------------|--------------------------------------------------------------------------------------|
| Primary Voltage            | 600                                                                                  |
| Primary Max Current        | 2.9A                                                                                 |
| Primary Markings           | <u>H1-H2-H3</u>                                                                      |
| Primary Terminals          | #2-14 AWG                                                                            |
| Secondary Voltage          | 480                                                                                  |
| Secondary Max Current      | 3.6A                                                                                 |
| Secondary Markings         | <u>X1-X2-X3</u>                                                                      |
| Secondary Terminals        | #2-14 AWG                                                                            |
| Primary Taps               | N/A                                                                                  |
| Conductor Material         | <u>Copper</u>                                                                        |
| Insuation Class            | 180°C                                                                                |
| BIL (Insulation) Level     | 10kV                                                                                 |
| Impedance                  | <u>0.5 – 1.5%</u>                                                                    |
| Sound (db)                 | 40                                                                                   |
| Enclosure Type             | NEMA 3R Indoor                                                                       |
| Enclosure                  | <u>E3R-3PEP-1</u>                                                                    |
| Finish                     | Polyster Powder Coat – ANSI/ASA 61 Grey                                              |
| Standards & Certifications | CSA Certified File No. LR34493, UL Listed File No. E108255, ISO 9001:2015 Registered |