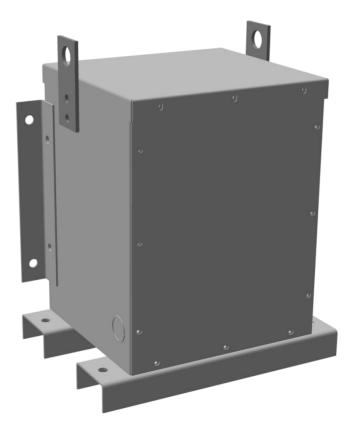

## **PRODUCT SPECIFICATIONS**

| Weight | 100 lbs |
|--------|---------|
| Phases | 3       |
| kVA    | 3       |

The quote is valid 30 days from 21 April 2025. The price does not include: "Special Features", freight and possible taxes. Disclosing this information to the third party or other supplier may lead to the cancellation of this quote. All other requests please email to sales@transformersource.ca. Printed: September-16-2024.

| Connection                 | <u>3PhA-NT-1</u>                                                                                      |
|----------------------------|-------------------------------------------------------------------------------------------------------|
| Primary Voltage            | <u>600</u>                                                                                            |
| Primary Max Current        | <u>2.9A</u>                                                                                           |
| Primary Markings           | <u>H1-H2-H3</u>                                                                                       |
| Primary Terminals          | <u>#2-14 AWG</u>                                                                                      |
| Secondary Voltage          | <u>480</u>                                                                                            |
| Secondary Max Current      | <u>3.6A</u>                                                                                           |
| Secondary Markings         | <u>X1-X2-X3</u>                                                                                       |
| Secondary Terminals        | <u>#2-14 AWG</u>                                                                                      |
| Primary Taps               | N/A                                                                                                   |
| Conductor Material         | <u>Copper</u>                                                                                         |
| Insuation Class            | <u>180°C</u>                                                                                          |
| BIL (Insulation) Level     | <u>10kV</u>                                                                                           |
| Impedance                  | <u>0.5 – 1.5%</u>                                                                                     |
| Sound (db)                 | <u>40</u>                                                                                             |
| Enclosure Type             | NEMA 3R Indoor                                                                                        |
| Enclosure                  | E3R-3PEP-1                                                                                            |
| Finish                     | Polyster Powder Coat – ANSI/ASA 61 Grey                                                               |
| Standards & Certifications | <u>CSA Certified File No. LR34493, UL Listed File No. E108255, ISO 9001:2015</u><br><u>Registered</u> |