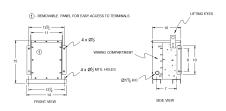

# **OFFICIAL QUOTE**

### RC3J-H/EP





# RC3J-H/EP

\$695.96 USD

**SKU:** fff91565bbf7

**Categories:** Encapsulated Autotransformer

# **SCHEMATIC/DIAGRAM AND DIMENSION PICTURES**





# **PRODUCT SPECIFICATIONS**

| Weight | 100 lbs |
|--------|---------|
| Phases | 3       |
| kVA    | 3       |



# **OFFICIAL QUOTE**

### RC3J-H/EP



| Connection                 | 3PhA-NT-1                                                                            |
|----------------------------|--------------------------------------------------------------------------------------|
| Primary Voltage            | 600                                                                                  |
| Primary Max Current        | 2.9A                                                                                 |
| Primary Markings           | <u>H1-H2-H3</u>                                                                      |
| Primary Terminals          | #2-14 AWG