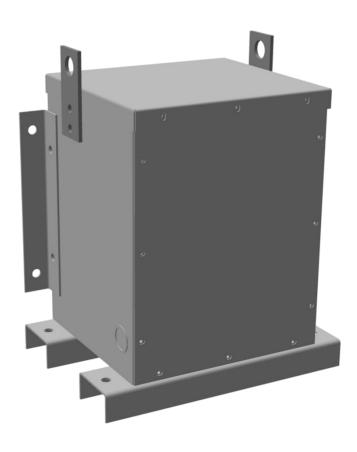

# **PRODUCT SPECIFICATIONS**

| Weight | 100 lbs |
|--------|---------|
| Phases | 3       |
| kVA    | 3       |

### RC3J-H/EP

| Connection                 | 3PhA-NT-1                                                                            |
|----------------------------|--------------------------------------------------------------------------------------|
| Primary Voltage            | 600                                                                                  |
| Primary Max Current        | 2.9A                                                                                 |
| Primary Markings           | <u>H1-H2-H3</u>                                                                      |
| Primary Terminals          | #2-14 AWG                                                                            |
| Secondary Voltage          | 480                                                                                  |
| Secondary Max Current      | 3.6A                                                                                 |
| Secondary Markings         | <u>X1-X2-X3</u>                                                                      |
| Secondary Terminals        | #2-14 AWG                                                                            |
| Primary Taps               | N/A                                                                                  |
| Conductor Material         | <u>Copper</u>                                                                        |
| Insuation Class            | 180°C                                                                                |
| BIL (Insulation) Level     | 10kV                                                                                 |
| Impedance                  | <u>0.5 – 1.5%</u>                                                                    |
| Sound (db)                 | 40                                                                                   |
| Enclosure Type             | NEMA 3R Indoor                                                                       |
| Enclosure                  | <u>E3R-3PEP-1</u>                                                                    |
| Finish                     | Polyster Powder Coat – ANSI/ASA 61 Grey                                              |
| Standards & Certifications | CSA Certified File No. LR34493, UL Listed File No. E108255, ISO 9001:2015 Registered |