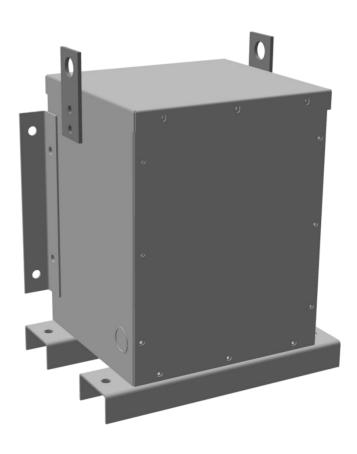

# **PRODUCT SPECIFICATIONS**

| Weight | 100 lbs |
|--------|---------|
| Phases | 3       |
| kVA    | 3       |

### RC3J-H/EP

| Connection                 | 3PhA-NT-1                                                                            |
|----------------------------|--------------------------------------------------------------------------------------|
| Primary Voltage            | 600                                                                                  |
| Primary Max Current        | 2.9A                                                                                 |
| Primary Markings           | <u>H1-H2-H3</u>                                                                      |
| Primary Terminals          | #2-14 AWG                                                                            |
| Secondary Voltage          | 480                                                                                  |
| Secondary Max Current      | 3.6A                                                                                 |
| Secondary Markings         | <u>X1-X2-X3</u>                                                                      |
| Secondary Terminals        | #2-14 AWG                                                                            |
| Primary Taps               | N/A                                                                                  |
| Conductor Material         | <u>Copper</u>                                                                        |
| Insuation Class            | 180°C                                                                                |
| BIL (Insulation) Level     | 10kV                                                                                 |
| Impedance                  | <u>0.5 – 1.5%</u>                                                                    |
| Sound (db)                 | 40                                                                                   |
| Enclosure Type             | NEMA 3R Indoor                                                                       |
| Enclosure                  | <u>E3R-3PEP-1</u>                                                                    |
| Finish                     | Polyster Powder Coat – ANSI/ASA 61 Grey                                              |
| Standards & Certifications | CSA Certified File No. LR34493, UL Listed File No. E108255, ISO 9001:2015 Registered |