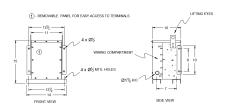

# **OFFICIAL QUOTE**

### RC3J-H/EP





# RC3J-H/EP

\$945.00 CAD

**SKU:** fff91565bbf7

**Categories:** Encapsulated Autotransformer

# **SCHEMATIC/DIAGRAM AND DIMENSION PICTURES**





# **PRODUCT SPECIFICATIONS**

| Weight | 100 lbs |
|--------|---------|
| Phases | 3       |
| kVA    | 3       |



# **OFFICIAL QUOTE**

### RC3J-H/EP



| Connection                 | 3PhA-NT-1                                                                            |
|----------------------------|--------------------------------------------------------------------------------------|
| Primary Voltage            | 600                                                                                  |
| Primary Max Current        | 2.9A                                                                                 |
| Primary Markings           | <u>H1-H2-H3</u>                                                                      |
| Primary Terminals          | #2-14 AWG