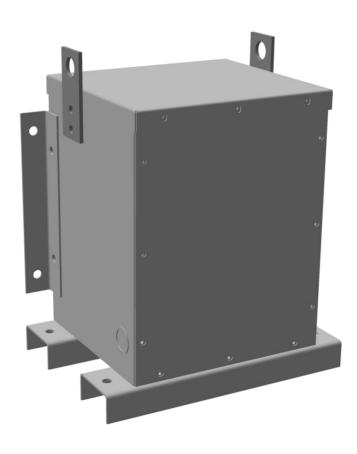

## **PRODUCT SPECIFICATIONS**

| Weight | 100 lbs  |
|--------|----------|
| Phases | 3        |
| kVA    | <u>3</u> |

### RC3J-H/EP

| Connection                 | 3PhA-NT-1                                                                            |
|----------------------------|--------------------------------------------------------------------------------------|
| Primary Voltage            | 600                                                                                  |
| Primary Max Current        | 2.9A                                                                                 |
| Primary Markings           | <u>H1-H2-H3</u>                                                                      |
| Primary Terminals          | #2-14 AWG                                                                            |
| Secondary Voltage          | 480                                                                                  |
| Secondary Max Current      | 3.6A                                                                                 |
| Secondary Markings         | <u>X1-X2-X3</u>                                                                      |
| Secondary Terminals        | #2-14 AWG                                                                            |
| Primary Taps               | N/A                                                                                  |
| Conductor Material         | <u>Copper</u>                                                                        |
| Insuation Class            | 180°C                                                                                |
| BIL (Insulation) Level     | 10kV                                                                                 |
| Impedance                  | <u>0.5 – 1.5%</u>                                                                    |
| Sound (db)                 | 40                                                                                   |
| Enclosure Type             | NEMA 3R Indoor                                                                       |
| Enclosure                  | <u>E3R-3PEP-1</u>                                                                    |
| Finish                     | Polyster Powder Coat – ANSI/ASA 61 Grey                                              |
| Standards & Certifications | CSA Certified File No. LR34493, UL Listed File No. E108255, ISO 9001:2015 Registered |