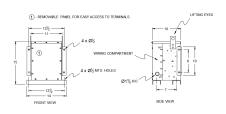

## **OFFICIAL QUOTE**

### RC3J-H/EP





# RC3J-H/EP

\$695.96 USD

**SKU:** fff91565bbf7

**Categories:** Encapsulated Autotransformer

# **SCHEMATIC/DIAGRAM AND DIMENSION PICTURES**





## **PRODUCT SPECIFICATIONS**

| Weight | 100 lbs  |
|--------|----------|
| Phases | 3        |
| kVA    | <u>3</u> |



## **OFFICIAL QUOTE**

### RC3J-H/EP



| Connection                 | 3PhA-NT-1                                                                            |
|----------------------------|--------------------------------------------------------------------------------------|
| Primary Voltage            | 600                                                                                  |
| Primary Max Current        | 2.9A                                                                                 |
| Primary Markings           | <u>H1-H2-H3</u>                                                                      |
| Primary Terminals          | #2-14 AWG