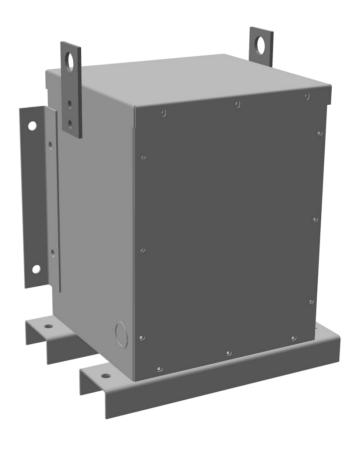

# **SCHEMATIC/DIAGRAM AND DIMENSION PICTURES**

### RC3J-H/EP

| Connection                 | 3PhA-NT-1                                                                            |
|----------------------------|--------------------------------------------------------------------------------------|
| Primary Voltage            | 600                                                                                  |
| Primary Max Current        | 2.9A                                                                                 |
| Primary Markings           | <u>H1-H2-H3</u>                                                                      |
| Primary Terminals          | #2-14 AWG                                                                            |
| Secondary Voltage          | 480                                                                                  |
| Secondary Max Current      | 3.6A                                                                                 |
| Secondary Markings         | <u>X1-X2-X3</u>                                                                      |
| Secondary Terminals        | #2-14 AWG                                                                            |
| Primary Taps               | N/A                                                                                  |
| Conductor Material         | <u>Copper</u>                                                                        |
| Insuation Class            | 180°C                                                                                |
| BIL (Insulation) Level     | 10kV                                                                                 |
| Impedance                  | <u>0.5 – 1.5%</u>                                                                    |
| Sound (db)                 | 40                                                                                   |
| Enclosure Type             | NEMA 3R Indoor                                                                       |
| Enclosure                  | <u>E3R-3PEP-1</u>                                                                    |
| Finish                     | Polyster Powder Coat – ANSI/ASA 61 Grey                                              |
| Standards & Certifications | CSA Certified File No. LR34493, UL Listed File No. E108255, ISO 9001:2015 Registered |