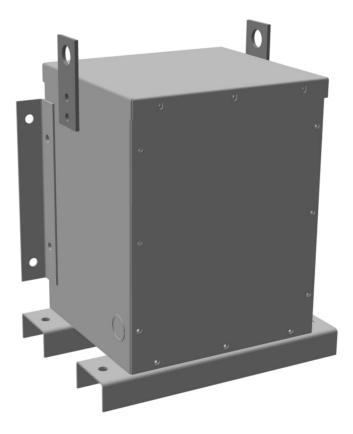

## **PRODUCT SPECIFICATIONS**

| Weight | 100 lbs |
|--------|---------|
| Phases | 3       |
| kVA    | 3       |

The quote is valid 30 days from 20 April 2025. The price does not include: "Special Features", freight and possible taxes. Disclosing this information to the third party or other supplier may lead to the cancellation of this quote. All other requests please email to sales@transformersource.ca. Printed: September-16-2024.

| Connection                 | <u>3PhA-NT-1</u>                                                                                      |
|----------------------------|-------------------------------------------------------------------------------------------------------|
| Primary Voltage            | <u>600</u>                                                                                            |
| Primary Max Current        | <u>2.9A</u>                                                                                           |
| Primary Markings           | <u>H1-H2-H3</u>                                                                                       |
| Primary Terminals          | <u>#2-14 AWG</u>                                                                                      |
| Secondary Voltage          | <u>480</u>                                                                                            |
| Secondary Max Current      | <u>3.6A</u>                                                                                           |
| Secondary Markings         | <u>X1-X2-X3</u>                                                                                       |
| Secondary Terminals        | <u>#2-14 AWG</u>                                                                                      |
| Primary Taps               | N/A                                                                                                   |
| Conductor Material         | <u>Copper</u>                                                                                         |
| Insuation Class            | <u>180°C</u>                                                                                          |
| BIL (Insulation) Level     | <u>10kV</u>                                                                                           |
| Impedance                  | <u>0.5 – 1.5%</u>                                                                                     |
| Sound (db)                 | <u>40</u>                                                                                             |
| Enclosure Type             | NEMA 3R Indoor                                                                                        |
| Enclosure                  | E3R-3PEP-1                                                                                            |
| Finish                     | Polyster Powder Coat – ANSI/ASA 61 Grey                                                               |
| Standards & Certifications | <u>CSA Certified File No. LR34493, UL Listed File No. E108255, ISO 9001:2015</u><br><u>Registered</u> |