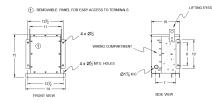

## SCHEMATIC/DIAGRAM AND DIMENSION PICTURES

| Connection                 | <u>3PhA-NT-1</u>                                                                                      |
|----------------------------|-------------------------------------------------------------------------------------------------------|
| Primary Voltage            | <u>600</u>                                                                                            |
| Primary Max Current        | <u>2.9A</u>                                                                                           |
| Primary Markings           | <u>H1-H2-H3</u>                                                                                       |
| Primary Terminals          | <u>#2-14 AWG</u>                                                                                      |
| Secondary Voltage          | <u>480</u>                                                                                            |
| Secondary Max Current      | <u>3.6A</u>                                                                                           |
| Secondary Markings         | <u>X1-X2-X3</u>                                                                                       |
| Secondary Terminals        | <u>#2-14 AWG</u>                                                                                      |
| Primary Taps               | N/A                                                                                                   |
| Conductor Material         | <u>Copper</u>                                                                                         |
| Insuation Class            | <u>180°C</u>                                                                                          |
| BIL (Insulation) Level     | <u>10kV</u>                                                                                           |
| Impedance                  | <u>0.5 – 1.5%</u>                                                                                     |
| Sound (db)                 | <u>40</u>                                                                                             |
| Enclosure Type             | NEMA 3R Indoor                                                                                        |
| Enclosure                  | E3R-3PEP-1                                                                                            |
| Finish                     | Polyster Powder Coat – ANSI/ASA 61 Grey                                                               |
| Standards & Certifications | <u>CSA Certified File No. LR34493, UL Listed File No. E108255, ISO 9001:2015</u><br><u>Registered</u> |