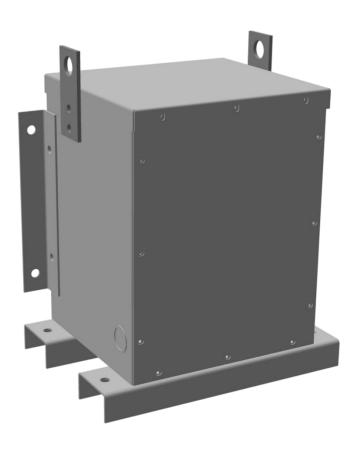

# **SCHEMATIC/DIAGRAM AND DIMENSION PICTURES**

### RC3J-H/EP

| Connection                 | 3PhA-NT-1                                                                            |
|----------------------------|--------------------------------------------------------------------------------------|
| Primary Voltage            | 600                                                                                  |
| Primary Max Current        | 2.9A                                                                                 |
| Primary Markings           | <u>H1-H2-H3</u>                                                                      |
| Primary Terminals          | #2-14 AWG                                                                            |
| Secondary Voltage          | 480                                                                                  |
| Secondary Max Current      | 3.6A                                                                                 |
| Secondary Markings         | <u>X1-X2-X3</u>                                                                      |
| Secondary Terminals        | #2-14 AWG                                                                            |
| Primary Taps               | N/A                                                                                  |
| Conductor Material         | <u>Copper</u>                                                                        |
| Insuation Class            | 180°C                                                                                |
| BIL (Insulation) Level     | 10kV                                                                                 |
| Impedance                  | <u>0.5 – 1.5%</u>                                                                    |
| Sound (db)                 | 40                                                                                   |
| Enclosure Type             | NEMA 3R Indoor                                                                       |
| Enclosure                  | <u>E3R-3PEP-1</u>                                                                    |
| Finish                     | Polyster Powder Coat – ANSI/ASA 61 Grey                                              |
| Standards & Certifications | CSA Certified File No. LR34493, UL Listed File No. E108255, ISO 9001:2015 Registered |