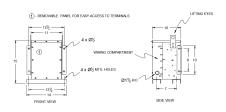

# **SCHEMATIC/DIAGRAM AND DIMENSION PICTURES**

### RC3J-H/EP

| Connection                 | 3PhA-NT-1                                                                            |
|----------------------------|--------------------------------------------------------------------------------------|
| Primary Voltage            | 600                                                                                  |
| Primary Max Current        | 2.9A                                                                                 |
| Primary Markings           | <u>H1-H2-H3</u>                                                                      |
| Primary Terminals          | #2-14 AWG                                                                            |
| Secondary Voltage          | 480                                                                                  |
| Secondary Max Current      | 3.6A                                                                                 |
| Secondary Markings         | <u>X1-X2-X3</u>                                                                      |
| Secondary Terminals        | #2-14 AWG                                                                            |
| Primary Taps               | N/A                                                                                  |
| Conductor Material         | <u>Copper</u>                                                                        |
| Insuation Class            | 180°C                                                                                |
| BIL (Insulation) Level     | 10kV                                                                                 |
| Impedance                  | <u>0.5 – 1.5%</u>                                                                    |
| Sound (db)                 | 40                                                                                   |
| Enclosure Type             | NEMA 3R Indoor                                                                       |
| Enclosure                  | <u>E3R-3PEP-1</u>                                                                    |
| Finish                     | Polyster Powder Coat – ANSI/ASA 61 Grey                                              |
| Standards & Certifications | CSA Certified File No. LR34493, UL Listed File No. E108255, ISO 9001:2015 Registered |