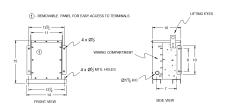

# **OFFICIAL QUOTE**

### RC3J-H/EP





# RC3J-H/EP

\$945.00 CAD

**SKU:** fff91565bbf7

**Categories:** Encapsulated Autotransformer

# **SCHEMATIC/DIAGRAM AND DIMENSION PICTURES**





# **PRODUCT SPECIFICATIONS**

| Weight | 100 lbs |
|--------|---------|
| Phases | 3       |
| kVA    | 3       |



# **OFFICIAL QUOTE**

### RC3J-H/EP



| Connection                 | <u>3PhA-NT-1</u>                                                                     |
|----------------------------|--------------------------------------------------------------------------------------|
| Primary Voltage            | 600                                                                                  |
| Primary Max Current        | 2.9A                                                                                 |
| Primary Markings           | <u>H1-H2-H3</u>                                                                      |
| Primary Terminals          | #2-14 AWG