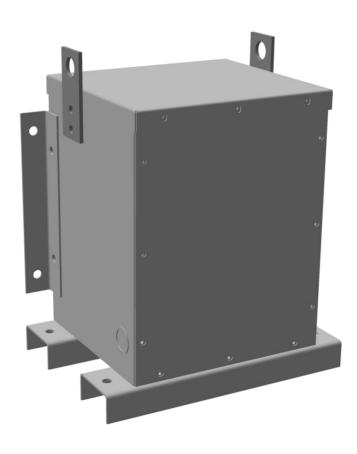

### RC3J-H/EP

| Connection                 | <u>3PhA-NT-1</u>                                                                     |
|----------------------------|--------------------------------------------------------------------------------------|
| Primary Voltage            | 600                                                                                  |
| Primary Max Current        | 2.9A                                                                                 |
| Primary Markings           | <u>H1-H2-H3</u>                                                                      |
| Primary Terminals          | #2-14 AWG                                                                            |
| Secondary Voltage          | 480                                                                                  |
| Secondary Max Current      | 3.6A                                                                                 |
| Secondary Markings         | <u>X1-X2-X3</u>                                                                      |
| Secondary Terminals        | #2-14 AWG                                                                            |
| Primary Taps               | N/A                                                                                  |
| Conductor Material         | <u>Copper</u>                                                                        |
| Insuation Class            | 180°C                                                                                |
| BIL (Insulation) Level     | 10kV                                                                                 |
| Impedance                  | 0.5 - 1.5%                                                                           |
| Sound (db)                 | 40                                                                                   |
| Enclosure Type             | NEMA 3R Indoor                                                                       |
| Enclosure                  | <u>E3R-3PEP-1</u>                                                                    |
| Finish                     | Polyster Powder Coat – ANSI/ASA 61 Grey                                              |
| Standards & Certifications | CSA Certified File No. LR34493, UL Listed File No. E108255, ISO 9001:2015 Registered |