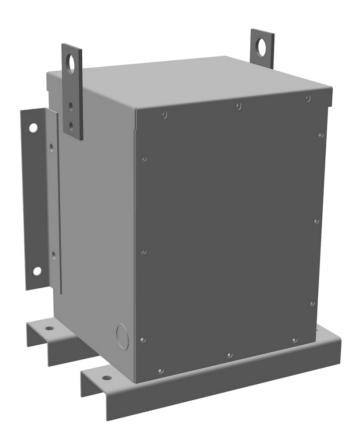

# **PRODUCT SPECIFICATIONS**

| Weight | 110 lbs |
|--------|---------|
| Phases | 3       |
| kVA    | 3       |

### RC3J-C/EP

| Connection                 | 3PhA-NT-1                                                                            |
|----------------------------|--------------------------------------------------------------------------------------|
| Primary Voltage            | 600                                                                                  |
| Primary Max Current        | 2.9A                                                                                 |
| Primary Markings           | <u>H1-H2-H3</u>                                                                      |
| Primary Terminals          | #2-14 AWG                                                                            |
| Secondary Voltage          | 240                                                                                  |
| Secondary Max Current      | <u>7.2A</u>                                                                          |
| Secondary Markings         | <u>X1-X2-X3</u>                                                                      |
| Secondary Terminals        | #2-14 AWG                                                                            |
| Primary Taps               | N/A                                                                                  |
| Conductor Material         | <u>Copper</u>                                                                        |
| Insuation Class            | 180°C                                                                                |
| BIL (Insulation) Level     | <u>10kV</u>                                                                          |
| Impedance                  | <u>0.5 – 1.5%</u>                                                                    |
| Sound (db)                 | 40                                                                                   |
| Enclosure Type             | NEMA 3R Indoor                                                                       |
| Enclosure                  | <u>E3R-3PEP-1</u>                                                                    |
| Finish                     | Polyster Powder Coat – ANSI/ASA 61 Grey                                              |
| Standards & Certifications | CSA Certified File No. LR34493, UL Listed File No. E108255, ISO 9001:2015 Registered |