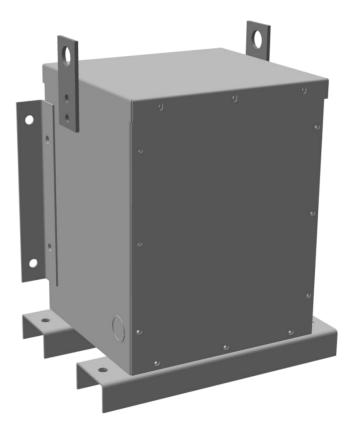

## **PRODUCT SPECIFICATIONS**

| Weight | 110 lbs |
|--------|---------|
| Phases | 3       |
| kVA    | 3       |

The quote is valid 30 days from 5 May 2025. The price does not include: "Special Features", freight and possible taxes. Disclosing this information to the third party or other supplier may lead to the cancellation of this quote. All other requests please email to sales@transformersource.ca. Printed: September-16-2024.

| Connection                 | <u>3PhA-NT-1</u>                                                                               |
|----------------------------|------------------------------------------------------------------------------------------------|
| Primary Voltage            | <u>600</u>                                                                                     |
| Primary Max Current        | <u>2.9A</u>                                                                                    |
| Primary Markings           | <u>H1-H2-H3</u>                                                                                |
| Primary Terminals          | <u>#2-14 AWG</u>                                                                               |
| Secondary Voltage          | 240                                                                                            |
| Secondary Max Current      | <u>7.2A</u>                                                                                    |
| Secondary Markings         | <u>X1-X2-X3</u>                                                                                |
| Secondary Terminals        | <u>#2-14 AWG</u>                                                                               |
| Primary Taps               | N/A                                                                                            |
| Conductor Material         | <u>Copper</u>                                                                                  |
| Insuation Class            | <u>180°C</u>                                                                                   |
| BIL (Insulation) Level     | <u>10kV</u>                                                                                    |
| Impedance                  | <u>0.5 – 1.5%</u>                                                                              |
| Sound (db)                 | <u>40</u>                                                                                      |
| Enclosure Type             | NEMA 3R Indoor                                                                                 |
| Enclosure                  | E3R-3PEP-1                                                                                     |
| Finish                     | Polyster Powder Coat – ANSI/ASA 61 Grey                                                        |
| Standards & Certifications | <u>CSA Certified File No. LR34493, UL Listed File No. E108255, ISO 9001:2015</u><br>Registered |