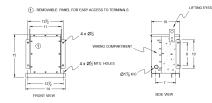

## SCHEMATIC/DIAGRAM AND DIMENSION PICTURES

| Connection                 | <u>3PhA-NT-1</u>                                                                               |
|----------------------------|------------------------------------------------------------------------------------------------|
| Primary Voltage            | <u>600</u>                                                                                     |
| Primary Max Current        | <u>2.9A</u>                                                                                    |
| Primary Markings           | <u>H1-H2-H3</u>                                                                                |
| Primary Terminals          | <u>#2-14 AWG</u>                                                                               |
| Secondary Voltage          | 240                                                                                            |
| Secondary Max Current      | <u>7.2A</u>                                                                                    |
| Secondary Markings         | <u>X1-X2-X3</u>                                                                                |
| Secondary Terminals        | <u>#2-14 AWG</u>                                                                               |
| Primary Taps               | N/A                                                                                            |
| Conductor Material         | <u>Copper</u>                                                                                  |
| Insuation Class            | <u>180°C</u>                                                                                   |
| BIL (Insulation) Level     | <u>10kV</u>                                                                                    |
| Impedance                  | <u>0.5 – 1.5%</u>                                                                              |
| Sound (db)                 | <u>40</u>                                                                                      |
| Enclosure Type             | NEMA 3R Indoor                                                                                 |
| Enclosure                  | E3R-3PEP-1                                                                                     |
| Finish                     | Polyster Powder Coat – ANSI/ASA 61 Grey                                                        |
| Standards & Certifications | <u>CSA Certified File No. LR34493, UL Listed File No. E108255, ISO 9001:2015</u><br>Registered |