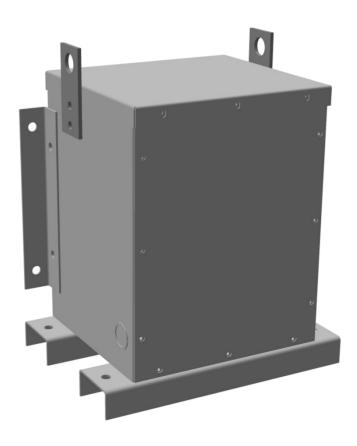

# **PRODUCT SPECIFICATIONS**

| Weight | 110 lbs |
|--------|---------|
| Phases | 3       |
| kVA    | 3       |

### RC3J-C/EP

| Connection                 | 3PhA-NT-1                                                                            |
|----------------------------|--------------------------------------------------------------------------------------|
| Primary Voltage            | 600                                                                                  |
| Primary Max Current        | 2.9A                                                                                 |
| Primary Markings           | <u>H1-H2-H3</u>                                                                      |
| Primary Terminals          | #2-14 AWG                                                                            |
| Secondary Voltage          | 240                                                                                  |
| Secondary Max Current      | <u>7.2A</u>                                                                          |
| Secondary Markings         | <u>X1-X2-X3</u>                                                                      |
| Secondary Terminals        | #2-14 AWG                                                                            |
| Primary Taps               | N/A                                                                                  |
| Conductor Material         | <u>Copper</u>                                                                        |
| Insuation Class            | 180°C                                                                                |
| BIL (Insulation) Level     | <u>10kV</u>                                                                          |
| Impedance                  | <u>0.5 – 1.5%</u>                                                                    |
| Sound (db)                 | 40                                                                                   |
| Enclosure Type             | NEMA 3R Indoor                                                                       |
| Enclosure                  | <u>E3R-3PEP-1</u>                                                                    |
| Finish                     | Polyster Powder Coat – ANSI/ASA 61 Grey                                              |
| Standards & Certifications | CSA Certified File No. LR34493, UL Listed File No. E108255, ISO 9001:2015 Registered |