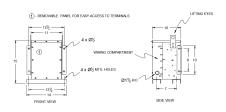

## **OFFICIAL QUOTE**

### RC3J-C/EP





# RC3J-C/EP

\$938.26 USD

SKU: ef733d6392f1

**Categories:** Encapsulated Autotransformer

# **SCHEMATIC/DIAGRAM AND DIMENSION PICTURES**





## **PRODUCT SPECIFICATIONS**

| Weight | 110 lbs |
|--------|---------|
| Phases | 3       |
| kVA    | 3       |



## **OFFICIAL QUOTE**

### RC3J-C/EP



| Connection                 | 3PhA-NT-1                                                                            |
|----------------------------|--------------------------------------------------------------------------------------|
| Primary Voltage            | 600                                                                                  |
| Primary Max Current        | 2.9A                                                                                 |
| Primary Markings           | <u>H1-H2-H3</u>                                                                      |
| Primary Terminals          | #2-14 AWG