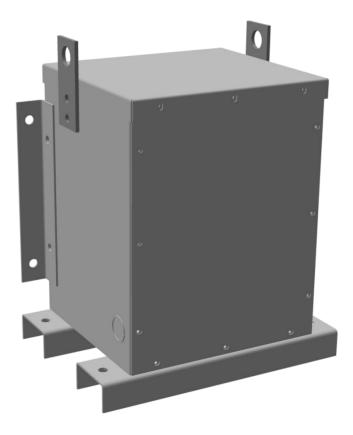

## **PRODUCT SPECIFICATIONS**

| Weight | 110 lbs |
|--------|---------|
| Phases | 3       |
| kVA    | 3       |

The quote is valid 30 days from 20 April 2025. The price does not include: "Special Features", freight and possible taxes. Disclosing this information to the third party or other supplier may lead to the cancellation of this quote. All other requests please email to sales@transformersource.ca. Printed: September-16-2024.

| Connection                 | <u>3PhA-NT-1</u>                                                                                      |
|----------------------------|-------------------------------------------------------------------------------------------------------|
| Primary Voltage            | <u>600</u>                                                                                            |
| Primary Max Current        | <u>2.9A</u>                                                                                           |
| Primary Markings           | <u>H1-H2-H3</u>                                                                                       |
| Primary Terminals          | <u>#2-14 AWG</u>                                                                                      |
| Secondary Voltage          | 240                                                                                                   |
| Secondary Max Current      | <u>7.2A</u>                                                                                           |
| Secondary Markings         | <u>X1-X2-X3</u>                                                                                       |
| Secondary Terminals        | <u>#2-14 AWG</u>                                                                                      |
| Primary Taps               | N/A                                                                                                   |
| Conductor Material         | <u>Copper</u>                                                                                         |
| Insuation Class            | <u>180°C</u>                                                                                          |
| BIL (Insulation) Level     | <u>10kV</u>                                                                                           |
| Impedance                  | <u>0.5 – 1.5%</u>                                                                                     |
| Sound (db)                 | <u>40</u>                                                                                             |
| Enclosure Type             | NEMA 3R Indoor                                                                                        |
| Enclosure                  | E3R-3PEP-1                                                                                            |
| Finish                     | Polyster Powder Coat – ANSI/ASA 61 Grey                                                               |
| Standards & Certifications | <u>CSA Certified File No. LR34493, UL Listed File No. E108255, ISO 9001:2015</u><br><u>Registered</u> |