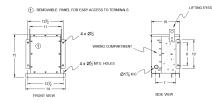

## RC3J-C/EP \$1,274.00 CAD

SKU: ef733d6392f1 Categories: Encapsulated Autotransformer

## SCHEMATIC/DIAGRAM AND DIMENSION PICTURES





## **PRODUCT SPECIFICATIONS**

| Weight | 110 lbs |
|--------|---------|
| Phases | 3       |
| kVA    | 3       |

The quote is valid 30 days from 20 April 2025. The price does not include: "Special Features", freight and possible taxes. Disclosing this information to the third party or other supplier may lead to the cancellation of this quote. All other requests please email to sales@transformersource.ca. Printed: September-16-2024.





| Connection                 | <u>3PhA-NT-1</u>                                                                                      |
|----------------------------|-------------------------------------------------------------------------------------------------------|
| Primary Voltage            | <u>600</u>