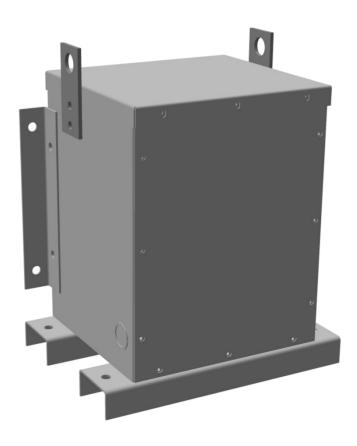

# RC3J-C/EP

\$938.26 USD

SKU: ef733d6392f1

**Categories:** Encapsulated Autotransformer

### RC3J-C/EP

| Connection                 | 3PhA-NT-1                                                                            |
|----------------------------|--------------------------------------------------------------------------------------|
| Primary Voltage            | 600                                                                                  |
| Primary Max Current        | 2.9A                                                                                 |
| Primary Markings           | <u>H1-H2-H3</u>                                                                      |
| Primary Terminals          | #2-14 AWG                                                                            |
| Secondary Voltage          | 240                                                                                  |
| Secondary Max Current      | 7.2A                                                                                 |
| Secondary Markings         | <u>X1-X2-X3</u>                                                                      |
| Secondary Terminals        | #2-14 AWG                                                                            |
| Primary Taps               | N/A                                                                                  |
| Conductor Material         | <u>Copper</u>                                                                        |
| Insuation Class            | 180°C                                                                                |
| BIL (Insulation) Level     | <u>10kV</u>                                                                          |
| Impedance                  | <u>0.5 – 1.5%</u>                                                                    |
| Sound (db)                 | 40                                                                                   |
| Enclosure Type             | NEMA 3R Indoor                                                                       |
| Enclosure                  | <u>E3R-3PEP-1</u>                                                                    |
| Finish                     | Polyster Powder Coat – ANSI/ASA 61 Grey                                              |
| Standards & Certifications | CSA Certified File No. LR34493, UL Listed File No. E108255, ISO 9001:2015 Registered |