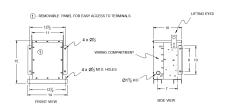

# **OFFICIAL QUOTE**

### RC3J-C/EP





# RC3J-C/EP

\$1,274.00 CAD

SKU: ef733d6392f1

**Categories:** Encapsulated Autotransformer

# **SCHEMATIC/DIAGRAM AND DIMENSION PICTURES**





# **PRODUCT SPECIFICATIONS**

| Weight | 110 lbs |
|--------|---------|
| Phases | 3       |
| kVA    | 3       |



# **OFFICIAL QUOTE**

### RC3J-C/EP



| Connection                 | 3PhA-NT-1                                                                            |
|----------------------------|--------------------------------------------------------------------------------------|
| Primary Voltage            | 600                                                                                  |
| Primary Max Current        | 2.9A                                                                                 |
| Primary Markings           | <u>H1-H2-H3</u>                                                                      |
| Primary Terminals          | #2-14 AWG