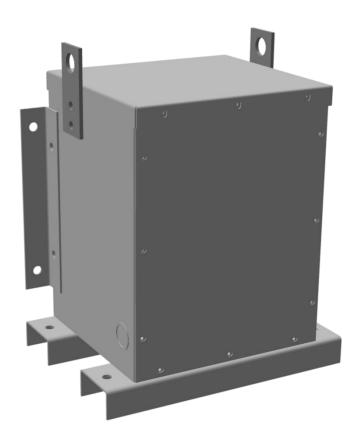

# **PRODUCT SPECIFICATIONS**

| Weight | 110 lbs |
|--------|---------|
| Phases | 3       |
| kVA    | 3       |

### RC3J-C/EP

| Connection                 | 3PhA-NT-1                                                                            |
|----------------------------|--------------------------------------------------------------------------------------|
| Primary Voltage            | 600                                                                                  |
| Primary Max Current        | 2.9A                                                                                 |
| Primary Markings           | <u>H1-H2-H3</u>                                                                      |
| Primary Terminals          | #2-14 AWG                                                                            |
| Secondary Voltage          | 240                                                                                  |
| Secondary Max Current      | 7.2A                                                                                 |
| Secondary Markings         | <u>X1-X2-X3</u>                                                                      |
| Secondary Terminals        | #2-14 AWG                                                                            |
| Primary Taps               | N/A                                                                                  |
| Conductor Material         | <u>Copper</u>                                                                        |
| Insuation Class            | 180°C                                                                                |
| BIL (Insulation) Level     | <u>10kV</u>                                                                          |
| Impedance                  | <u>0.5 – 1.5%</u>                                                                    |
| Sound (db)                 | 40                                                                                   |
| Enclosure Type             | NEMA 3R Indoor                                                                       |
| Enclosure                  | <u>E3R-3PEP-1</u>                                                                    |
| Finish                     | Polyster Powder Coat – ANSI/ASA 61 Grey                                              |
| Standards & Certifications | CSA Certified File No. LR34493, UL Listed File No. E108255, ISO 9001:2015 Registered |