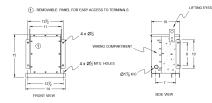

## RC3J-B/EP \$1,021.48 USD

SKU: 2ec94d3a75cb Categories: Encapsulated Autotransformer

## SCHEMATIC/DIAGRAM AND DIMENSION PICTURES





## **PRODUCT SPECIFICATIONS**

| Weight | 100 lbs  |
|--------|----------|
| Phases | 3        |
| kVA    | <u>3</u> |

The quote is valid 30 days from 11 March 2025. The price does not include: "Special Features", freight and possible taxes. Disclosing this information to the third party or other supplier may lead to the cancellation of this quote. All other requests please email to sales@transformersource.ca. Printed: September-16-2024.





| Connection                 | <u>3PhA-NT-1</u>                                                                                      |
|----------------------------|-------------------------------------------------------------------------------------------------------|
| Primary Voltage            | <u>600</u>