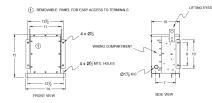

## SCHEMATIC/DIAGRAM AND DIMENSION PICTURES

| Connection                 | <u>3PhA-NT-1</u>                                                                                      |
|----------------------------|-------------------------------------------------------------------------------------------------------|
| Primary Voltage            | <u>600</u>                                                                                            |
| Primary Max Current        | <u>2.9A</u>                                                                                           |
| Primary Markings           | <u>H1-H2-H3</u>                                                                                       |
| Primary Terminals          | <u>#2-14 AWG</u>                                                                                      |
| Secondary Voltage          | <u>208</u>                                                                                            |
| Secondary Max Current      | <u>8.3A</u>                                                                                           |
| Secondary Markings         | <u>X1-X2-X3</u>                                                                                       |
| Secondary Terminals        | <u>#2-14 AWG</u>                                                                                      |
| Primary Taps               | N/A                                                                                                   |
| Conductor Material         | <u>Copper</u>                                                                                         |
| Insuation Class            | <u>180°C</u>                                                                                          |
| BIL (Insulation) Level     | <u>10kV</u>                                                                                           |
| Impedance                  | <u>0.5 – 1.5%</u>                                                                                     |
| Sound (db)                 | <u>40</u>                                                                                             |
| Enclosure Type             | NEMA 3R Indoor                                                                                        |
| Enclosure                  | E3R-3PEP-1                                                                                            |
| Finish                     | Polyster Powder Coat – ANSI/ASA 61 Grey                                                               |
| Standards & Certifications | <u>CSA Certified File No. LR34493, UL Listed File No. E108255, ISO 9001:2015</u><br><u>Registered</u> |