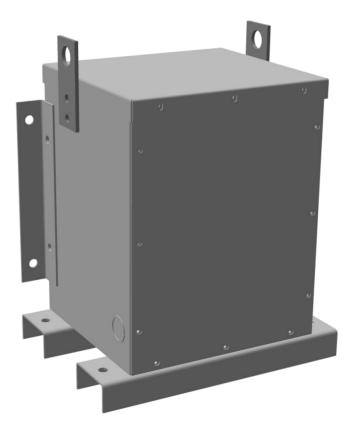

## **PRODUCT SPECIFICATIONS**

| Weight | 100 lbs |
|--------|---------|
| Phases | 3       |
| kVA    | 3       |

The quote is valid 30 days from 22 December 2024. The price does not include: "Special Features", freight and possible taxes. Disclosing this information to the third party or other supplier may lead to the cancellation of this quote. All other requests please email to sales@transformersource.ca. Printed: September-16-2024.

| Connection                 | <u>3PhA-NT-1</u>                                                                                      |
|----------------------------|-------------------------------------------------------------------------------------------------------|
| Primary Voltage            | <u>600</u>                                                                                            |
| Primary Max Current        | <u>2.9A</u>                                                                                           |
| Primary Markings           | <u>H1-H2-H3</u>                                                                                       |
| Primary Terminals          | <u>#2-14 AWG</u>                                                                                      |
| Secondary Voltage          | <u>208</u>                                                                                            |
| Secondary Max Current      | <u>8.3A</u>                                                                                           |
| Secondary Markings         | <u>X1-X2-X3</u>                                                                                       |
| Secondary Terminals        | <u>#2-14 AWG</u>                                                                                      |
| Primary Taps               | N/A                                                                                                   |
| Conductor Material         | <u>Copper</u>                                                                                         |
| Insuation Class            | <u>180°C</u>                                                                                          |
| BIL (Insulation) Level     | <u>10kV</u>                                                                                           |
| Impedance                  | <u>0.5 – 1.5%</u>                                                                                     |
| Sound (db)                 | <u>40</u>                                                                                             |
| Enclosure Type             | NEMA 3R Indoor                                                                                        |
| Enclosure                  | E3R-3PEP-1                                                                                            |
| Finish                     | Polyster Powder Coat – ANSI/ASA 61 Grey                                                               |
| Standards & Certifications | <u>CSA Certified File No. LR34493, UL Listed File No. E108255, ISO 9001:2015</u><br><u>Registered</u> |