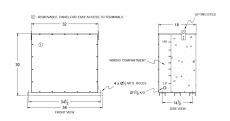

# **OFFICIAL QUOTE**

### RC300J-H/EP





# RC300J-H/EP

\$11,585.00 CAD

**SKU:** bc6652f3d6e2

**Categories:** Encapsulated Autotransformer

### **SCHEMATIC/DIAGRAM AND DIMENSION PICTURES**





# **PRODUCT SPECIFICATIONS**

| Weight          | 1210 lbs         |
|-----------------|------------------|
| Phases          | 3                |
| kVA             | 300              |
| Connection      | <u>3PhA-NT-1</u> |
| Primary Voltage | 600              |



# **OFFICIAL QUOTE**

### RC300J-H/EP



| Primary Max Current        | <u>288.7A</u>                                                                        |
|----------------------------|--------------------------------------------------------------------------------------|
| Primary Markings           | <u>H1-H2-H3</u>                                                                      |
| Primary Terminals          | <u>Pads</u>                                                                          |
| Secondary Volt