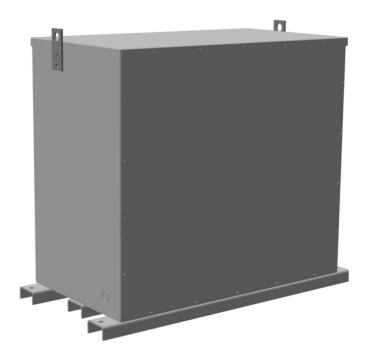

# **PRODUCT SPECIFICATIONS**

| Weight          | 1210 lbs         |
|-----------------|------------------|
| Phases          | 3                |
| kVA             | 300              |
| Connection      | <u>3PhA-NT-1</u> |
| Primary Voltage | 600              |

### RC300J-H/EP

| Primary Max Current        | <u>288.7A</u>                                                                        |
|----------------------------|--------------------------------------------------------------------------------------|
| Primary Markings           | <u>H1-H2-H3</u>                                                                      |
| Primary Terminals          | <u>Pads</u>                                                                          |
| Secondary Voltage          | 480                                                                                  |
| Secondary Max Current      | <u>360.8A</u>                                                                        |
| Secondary Markings         | <u>X1-X2-X3</u>                                                                      |
| Secondary Terminals        | <u>Pads</u>                                                                          |
| Primary Taps               | N/A                                                                                  |
| Conductor Material         | <u>Copper</u>                                                                        |
| Insuation Class            | 200°C                                                                                |
| BIL (Insulation) Level     | 10kV                                                                                 |
| Impedance                  | <u>0.5 – 1.5%</u>                                                                    |
| Sound (db)                 | <u>50</u>                                                                            |
| Enclosure Type             | NEMA 3R Indoor                                                                       |
| Enclosure                  | <u>E3R-3PEP-7</u>                                                                    |
| Finish                     | Polyster Powder Coat – ANSI/ASA 61 Grey                                              |
| Standards & Certifications | CSA Certified File No. LR34493, UL Listed File No. E108255, ISO 9001:2015 Registered |