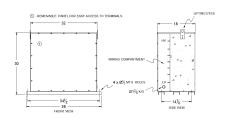

## **OFFICIAL QUOTE**

#### RC300J-H/EP





# RC300J-H/EP

\$11,585.00 CAD

**SKU:** bc6652f3d6e2

**Categories:** Encapsulated Autotransformer

#### **SCHEMATIC/DIAGRAM AND DIMENSION PICTURES**





# **PRODUCT SPECIFICATIONS**

| Weight          | 1210 lbs  |
|-----------------|-----------|
| Phases          | 3         |
| kVA             | 300       |
| Connection      | 3PhA-NT-1 |
| Primary Voltage | 600       |



## **OFFICIAL QUOTE**

#### RC300J-H/EP



| Primary Max Current        | <u>288.7A</u>                                                                        |
|----------------------------|--------------------------------------------------------------------------------------|
| Primary Markings           | <u>H1-H2-H3</u>                                                                      |
| Primary Terminals          | <u>Pads</u>                                                                          |
| Secondary Voltage          | 480