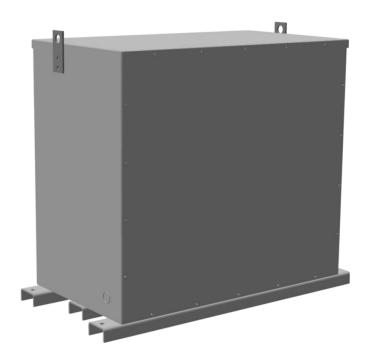

# **PRODUCT SPECIFICATIONS**

| Weight          | 1210 lbs  |
|-----------------|-----------|
| Phases          | 3         |
| kVA             | 300       |
| Connection      | 3PhA-NT-1 |
| Primary Voltage | 600       |

#### RC300J-H/EP

| Primary Max Current        | <u>288.7A</u>                                                                        |
|----------------------------|--------------------------------------------------------------------------------------|
| Primary Markings           | <u>H1-H2-H3</u>                                                                      |
| Primary Terminals          | <u>Pads</u>                                                                          |
| Secondary Voltage          | 480                                                                                  |
| Secondary Max Current      | <u>360.8A</u>                                                                        |
| Secondary Markings         | <u>X1-X2-X3</u>                                                                      |
| Secondary Terminals        | <u>Pads</u>                                                                          |
| Primary Taps               | N/A                                                                                  |
| Conductor Material         | <u>Copper</u>                                                                        |
| Insuation Class            | 200°C                                                                                |
| BIL (Insulation) Level     | 10kV                                                                                 |
| Impedance                  | <u>0.5 – 1.5%</u>                                                                    |
| Sound (db)                 | <u>50</u>                                                                            |
| Enclosure Type             | NEMA 3R Indoor                                                                       |
| Enclosure                  | <u>E3R-3PEP-7</u>                                                                    |
| Finish                     | Polyster Powder Coat – ANSI/ASA 61 Grey                                              |
| Standards & Certifications | CSA Certified File No. LR34493, UL Listed File No. E108255, ISO 9001:2015 Registered |