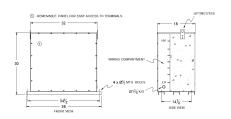

## **OFFICIAL QUOTE**

#### RC300J-H/EP





# RC300J-H/EP

\$8,532.00 USD

**SKU:** bc6652f3d6e2

**Categories:** Encapsulated Autotransformer

#### **SCHEMATIC/DIAGRAM AND DIMENSION PICTURES**





# **PRODUCT SPECIFICATIONS**

| Weight          | 1210 lbs  |
|-----------------|-----------|
| Phases          | 3         |
| kVA             | 300       |
| Connection      | 3PhA-NT-1 |
| Primary Voltage | 600       |



## **OFFICIAL QUOTE**

#### RC300J-H/EP



| Primary Max Current        | <u>288.7A</u>                                                                        |
|----------------------------|--------------------------------------------------------------------------------------|
| Primary Markings           | <u>H1-H2-H3</u>                                                                      |
| Primary Terminals          | <u>Pads</u>                                                                          |
| Secondary Voltage          | 480