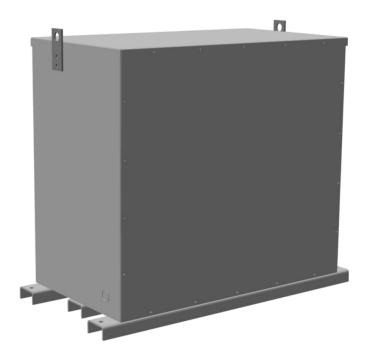

# **PRODUCT SPECIFICATIONS**

| Weight          | 1210 lbs  |
|-----------------|-----------|
| Phases          | 3         |
| kVA             | 300       |
| Connection      | 3PhA-NT-1 |
| Primary Voltage | 600       |

#### RC300J-H/EP

| Primary Max Current        | 288.7A                                                                               |
|----------------------------|--------------------------------------------------------------------------------------|
| Primary Markings           | <u>H1-H2-H3</u>                                                                      |
| Primary Terminals          | <u>Pads</u>                                                                          |
| Secondary Voltage          | 480                                                                                  |
| Secondary Max Current      | <u>360.8A</u>                                                                        |
| Secondary Markings         | <u>X1-X2-X3</u>                                                                      |
| Secondary Terminals        | <u>Pads</u>                                                                          |
| Primary Taps               | N/A                                                                                  |
| Conductor Material         | <u>Copper</u>                                                                        |
| Insuation Class            | 200°C                                                                                |
| BIL (Insulation) Level     | <u>10kV</u>                                                                          |
| Impedance                  | <u>0.5 – 1.5%</u>                                                                    |
| Sound (db)                 | <u>50</u>                                                                            |
| Enclosure Type             | NEMA 3R Indoor                                                                       |
| Enclosure                  | <u>E3R-3PEP-7</u>                                                                    |
| Finish                     | Polyster Powder Coat – ANSI/ASA 61 Grey                                              |
| Standards & Certifications | CSA Certified File No. LR34493, UL Listed File No. E108255, ISO 9001:2015 Registered |