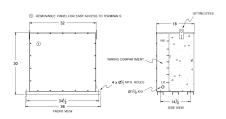

## **OFFICIAL QUOTE**

#### RC300J-H/EP





# RC300J-H/EP

\$11,585.00 CAD

**SKU:** bc6652f3d6e2

**Categories:** Encapsulated Autotransformer

#### **SCHEMATIC/DIAGRAM AND DIMENSION PICTURES**





# **PRODUCT SPECIFICATIONS**

| Weight          | 1210 lbs  |
|-----------------|-----------|
| Phases          | 3         |
| kVA             | 300       |
| Connection      | 3PhA-NT-1 |
| Primary Voltage | 600       |



## **OFFICIAL QUOTE**

#### RC300J-H/EP



| Primary Max Current        | 288.7A                                                                               |
|----------------------------|--------------------------------------------------------------------------------------|
| Primary Markings           | <u>H1-H2-H3</u>                                                                      |
| Primary Terminals          | <u>Pads</u>                                                                          |
| Secondary Voltage          | 480