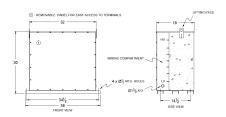

# **SCHEMATIC/DIAGRAM AND DIMENSION PICTURES**

# **PRODUCT SPECIFICATIONS**

| Weight          | 1210 lbs  |
|-----------------|-----------|
| Phases          | 3         |
| kVA             | 300       |
| Connection      | 3PhA-NT-1 |
| Primary Voltage | 600       |

### RC300J-H/EP

| Primary Max Current        | <u>288.7A</u>                                                                        |
|----------------------------|--------------------------------------------------------------------------------------|
| Primary Markings           | <u>H1-H2-H3</u>                                                                      |
| Primary Terminals          | <u>Pads</u>                                                                          |
| Secondary Voltage          | 480                                                                                  |
| Secondary Max Current      | <u>360.8A</u>                                                                        |
| Secondary Markings         | <u>X1-X2-X3</u>                                                                      |
| Secondary Terminals        | <u>Pads</u>                                                                          |
| Primary Taps               | N/A                                                                                  |
| Conductor Material         | <u>Copper</u>                                                                        |
| Insuation Class            | 200°C                                                                                |
| BIL (Insulation) Level     | 10kV                                                                                 |
| Impedance                  | <u>0.5 – 1.5%</u>                                                                    |
| Sound (db)                 | <u>50</u>                                                                            |
| Enclosure Type             | NEMA 3R Indoor                                                                       |
| Enclosure                  | <u>E3R-3PEP-7</u>                                                                    |
| Finish                     | Polyster Powder Coat – ANSI/ASA 61 Grey                                              |
| Standards & Certifications | CSA Certified File No. LR34493, UL Listed File No. E108255, ISO 9001:2015 Registered |