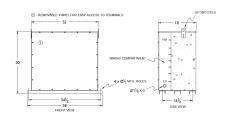

## **SCHEMATIC/DIAGRAM AND DIMENSION PICTURES**

## **PRODUCT SPECIFICATIONS**

| Weight          | 1210 lbs  |
|-----------------|-----------|
| Phases          | 3         |
| kVA             | 300       |
| Connection      | 3PhA-NT-1 |
| Primary Voltage | 600       |

#### RC300J-H/EP

| Primary Max Current        | 288.7A                                                                               |
|----------------------------|--------------------------------------------------------------------------------------|
| Primary Markings           | <u>H1-H2-H3</u>                                                                      |
| Primary Terminals          | <u>Pads</u>                                                                          |
| Secondary Voltage          | 480                                                                                  |
| Secondary Max Current      | <u>360.8A</u>                                                                        |
| Secondary Markings         | <u>X1-X2-X3</u>                                                                      |
| Secondary Terminals        | <u>Pads</u>                                                                          |
| Primary Taps               | N/A                                                                                  |
| Conductor Material         | <u>Copper</u>                                                                        |
| Insuation Class            | 200°C                                                                                |
| BIL (Insulation) Level     | <u>10kV</u>                                                                          |
| Impedance                  | <u>0.5 – 1.5%</u>                                                                    |
| Sound (db)                 | <u>50</u>                                                                            |
| Enclosure Type             | NEMA 3R Indoor                                                                       |
| Enclosure                  | <u>E3R-3PEP-7</u>                                                                    |
| Finish                     | Polyster Powder Coat – ANSI/ASA 61 Grey                                              |
| Standards & Certifications | CSA Certified File No. LR34493, UL Listed File No. E108255, ISO 9001:2015 Registered |