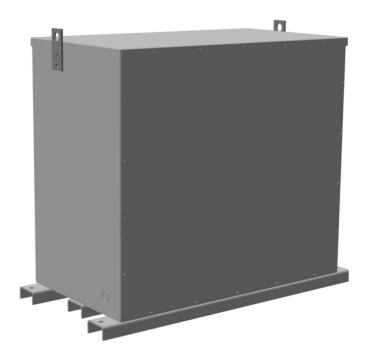

## **PRODUCT SPECIFICATIONS**

| Weight          | 1210 lbs  |
|-----------------|-----------|
| Phases          | 3         |
| kVA             | 300       |
| Connection      | 3PhA-NT-1 |
| Primary Voltage | 600       |

#### RC300J-H/EP

| Primary Max Current        | 288.7A                                                                               |
|----------------------------|--------------------------------------------------------------------------------------|
| Primary Markings           | <u>H1-H2-H3</u>                                                                      |
| Primary Terminals          | <u>Pads</u>                                                                          |
| Secondary Voltage          | 480                                                                                  |
| Secondary Max Current      | <u>360.8A</u>                                                                        |
| Secondary Markings         | <u>X1-X2-X3</u>                                                                      |
| Secondary Terminals        | <u>Pads</u>                                                                          |
| Primary Taps               | N/A                                                                                  |
| Conductor Material         | <u>Copper</u>                                                                        |
| Insuation Class            | 200°C                                                                                |
| BIL (Insulation) Level     | <u>10kV</u>                                                                          |
| Impedance                  | <u>0.5 – 1.5%</u>                                                                    |
| Sound (db)                 | <u>50</u>                                                                            |
| Enclosure Type             | NEMA 3R Indoor                                                                       |
| Enclosure                  | <u>E3R-3PEP-7</u>                                                                    |
| Finish                     | Polyster Powder Coat – ANSI/ASA 61 Grey                                              |
| Standards & Certifications | CSA Certified File No. LR34493, UL Listed File No. E108255, ISO 9001:2015 Registered |