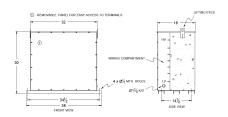

## **OFFICIAL QUOTE**

#### RC300J-H/EP





# RC300J-H/EP

\$11,585.00 CAD

**SKU:** bc6652f3d6e2

**Categories:** Encapsulated Autotransformer

#### **SCHEMATIC/DIAGRAM AND DIMENSION PICTURES**





# **PRODUCT SPECIFICATIONS**

| Weight          | 1210 lbs  |
|-----------------|-----------|
| Phases          | 3         |
| kVA             | 300       |
| Connection      | 3PhA-NT-1 |
| Primary Voltage | 600       |



## **OFFICIAL QUOTE**

#### RC300J-H/EP



| Primary Max Current        | <u>288.7A</u>                                                                        |
|----------------------------|--------------------------------------------------------------------------------------|
| Primary Markings           | <u>H1-H2-H3</u>                                                                      |
| Primary Terminals          | <u>Pads</u>                                                                          |
| Secondary Voltage          | 480