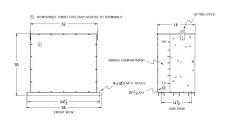

# **OFFICIAL QUOTE**

### RC300J-H/EP





# RC300J-H/EP

\$11,585.00 CAD

**SKU:** bc6652f3d6e2

**Categories:** Encapsulated Autotransformer

### **SCHEMATIC/DIAGRAM AND DIMENSION PICTURES**





# **PRODUCT SPECIFICATIONS**

| Weight          | 1210 lbs  |
|-----------------|-----------|
| Phases          | 3         |
| kVA             | 300       |
| Connection      | 3PhA-NT-1 |
| Primary Voltage | 600       |



# **OFFICIAL QUOTE**

### RC300J-H/EP



| Primary Max Current        | <u>288.7A</u>                                                                        |
|----------------------------|--------------------------------------------------------------------------------------|
| Primary Markings           | <u>H1-H2-H3</u>                                                                      |
| Primary Terminals          | <u>Pads</u>                                                                          |
| Secondary Voltage          | 480