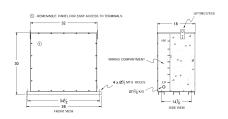

# **OFFICIAL QUOTE**

### RC300J-H/EP





# RC300J-H/EP

\$8,532.00 USD

**SKU:** bc6652f3d6e2

**Categories:** Encapsulated Autotransformer

### **SCHEMATIC/DIAGRAM AND DIMENSION PICTURES**





# **PRODUCT SPECIFICATIONS**

| Weight          | 1210 lbs  |
|-----------------|-----------|
| Phases          | 3         |
| kVA             | 300       |
| Connection      | 3PhA-NT-1 |
| Primary Voltage | 600       |



# **OFFICIAL QUOTE**

### RC300J-H/EP



| Primary Max Current        | <u>288.7A</u>                                                                        |
|----------------------------|--------------------------------------------------------------------------------------|
| Primary Markings           | <u>H1-H2-H3</u>                                                                      |
| Primary Terminals          | <u>Pads</u>                                                                          |
| Secondary Voltage          | 480