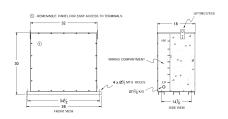

## **OFFICIAL QUOTE**

#### RC300J-H/EP





# RC300J-H/EP

\$8,532.00 USD

**SKU:** bc6652f3d6e2

**Categories:** Encapsulated Autotransformer

#### **SCHEMATIC/DIAGRAM AND DIMENSION PICTURES**





# **PRODUCT SPECIFICATIONS**

| Weight          | 1210 lbs  |
|-----------------|-----------|
| Phases          | 3         |
| kVA             | 300       |
| Connection      | 3PhA-NT-1 |
| Primary Voltage | 600       |



## **OFFICIAL QUOTE**

#### RC300J-H/EP



| Primary Max Current        | 288.7A                                                                               |
|----------------------------|--------------------------------------------------------------------------------------|
| Primary Markings           | <u>H1-H2-H3</u>                                                                      |
| Primary Terminals          | <u>Pads</u>                                                                          |
| Secondary Voltage          | 480