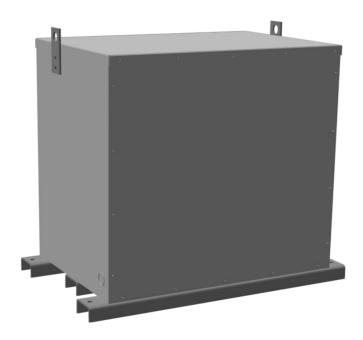

#### **PRODUCT SPECIFICATIONS**

| Weight          | 870 lbs   |
|-----------------|-----------|
| Phases          | 3         |
| kVA             | 225       |
| Connection      | 3PhA-NT-1 |
| Primary Voltage | 600       |

#### RC225J-H/EP

| Primary Max Current        | <u>216.5A</u>                                                                        |
|----------------------------|--------------------------------------------------------------------------------------|
| Primary Markings           | <u>H1-H2-H3</u>                                                                      |
| Primary Terminals          | 600MCM-2                                                                             |
| Secondary Voltage          | 480                                                                                  |
| Secondary Max Current      | 270.6A                                                                               |
| Secondary Markings         | <u>X1-X2-X3</u>                                                                      |
| Secondary Terminals        | 600MCM-2                                                                             |
| Primary Taps               | N/A                                                                                  |
| Conductor Material         | <u>Copper</u>                                                                        |
| Insuation Class            | 200°C                                                                                |
| BIL (Insulation) Level     | <u>10kV</u>                                                                          |
| Impedance                  | 0.5 - 1.5%                                                                           |
| Sound (db)                 | <u>50</u>                                                                            |
| Enclosure Type             | NEMA 3R Indoor                                                                       |
| Enclosure                  | <u>E3R-3PEP-6</u>                                                                    |
| Finish                     | Polyster Powder Coat – ANSI/ASA 61 Grey                                              |
| Standards & Certifications | CSA Certified File No. LR34493, UL Listed File No. E108255, ISO 9001:2015 Registered |