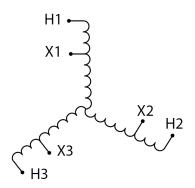

#### RC225J-H/EP

| Primary Max Current        | <u>216.5A</u>                                                                        |
|----------------------------|--------------------------------------------------------------------------------------|
| Primary Markings           | <u>H1-H2-H3</u>                                                                      |
| Primary Terminals          | 600MCM-2                                                                             |
| Secondary Voltage          | 480                                                                                  |
| Secondary Max Current      | 270.6A                                                                               |
| Secondary Markings         | <u>X1-X2-X3</u>                                                                      |
| Secondary Terminals        | 600MCM-2                                                                             |
| Primary Taps               | N/A                                                                                  |
| Conductor Material         | <u>Copper</u>                                                                        |
| Insuation Class            | 200°C                                                                                |
| BIL (Insulation) Level     | <u>10kV</u>                                                                          |
| Impedance                  | 0.5 - 1.5%                                                                           |
| Sound (db)                 | <u>50</u>                                                                            |
| Enclosure Type             | NEMA 3R Indoor                                                                       |
| Enclosure                  | <u>E3R-3PEP-6</u>                                                                    |
| Finish                     | Polyster Powder Coat – ANSI/ASA 61 Grey                                              |
| Standards & Certifications | CSA Certified File No. LR34493, UL Listed File No. E108255, ISO 9001:2015 Registered |