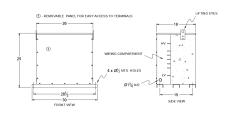

### SCHEMATIC/DIAGRAM AND DIMENSION PICTURES

#### **PRODUCT SPECIFICATIONS**

| Weight          | 870 lbs   |
|-----------------|-----------|
| Phases          | 3         |
| kVA             | 225       |
| Connection      | 3PhA-NT-1 |
| Primary Voltage | 600       |

#### RC225J-H/EP

| Primary Max Current        | <u>216.5A</u>                                                                        |
|----------------------------|--------------------------------------------------------------------------------------|
| Primary Markings           | <u>H1-H2-H3</u>                                                                      |
| Primary Terminals          | 600MCM-2                                                                             |
| Secondary Voltage          | 480                                                                                  |
| Secondary Max Current      | 270.6A                                                                               |
| Secondary Markings         | <u>X1-X2-X3</u>                                                                      |
| Secondary Terminals        | 600MCM-2                                                                             |
| Primary Taps               | N/A                                                                                  |
| Conductor Material         | <u>Copper</u>                                                                        |
| Insuation Class            | 200°C                                                                                |
| BIL (Insulation) Level     | <u>10kV</u>                                                                          |
| Impedance                  | 0.5 - 1.5%                                                                           |
| Sound (db)                 | <u>50</u>                                                                            |
| Enclosure Type             | NEMA 3R Indoor                                                                       |
| Enclosure                  | <u>E3R-3PEP-6</u>                                                                    |
| Finish                     | Polyster Powder Coat – ANSI/ASA 61 Grey                                              |
| Standards & Certifications | CSA Certified File No. LR34493, UL Listed File No. E108255, ISO 9001:2015 Registered |