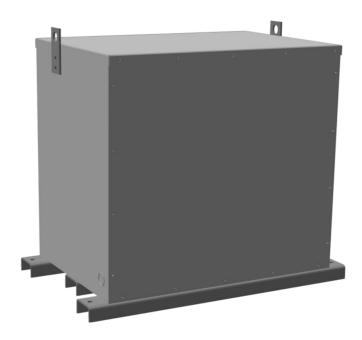

#### **PRODUCT SPECIFICATIONS**

| Weight          | 870 lbs   |
|-----------------|-----------|
| Phases          | 3         |
| kVA             | 225       |
| Connection      | 3PhA-NT-1 |
| Primary Voltage | 600       |

#### RC225J-H/EP

| Primary Max Current        | <u>216.5A</u>                                                                        |
|----------------------------|--------------------------------------------------------------------------------------|
| Primary Markings           | <u>H1-H2-H3</u>                                                                      |
| Primary Terminals          | 600MCM-2                                                                             |
| Secondary Voltage          | 480                                                                                  |
| Secondary Max Current      | 270.6A                                                                               |
| Secondary Markings         | <u>X1-X2-X3</u>                                                                      |
| Secondary Terminals        | 600MCM-2                                                                             |
| Primary Taps               | N/A                                                                                  |
| Conductor Material         | <u>Copper</u>                                                                        |
| Insuation Class            | 200°C                                                                                |
| BIL (Insulation) Level     | <u>10kV</u>                                                                          |
| Impedance                  | 0.5 - 1.5%                                                                           |
| Sound (db)                 | 50                                                                                   |
| Enclosure Type             | NEMA 3R Indoor                                                                       |
| Enclosure                  | <u>E3R-3PEP-6</u>                                                                    |
| Finish                     | Polyster Powder Coat – ANSI/ASA 61 Grey                                              |
| Standards & Certifications | CSA Certified File No. LR34493, UL Listed File No. E108255, ISO 9001:2015 Registered |