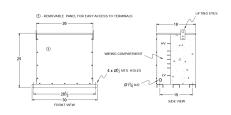

### SCHEMATIC/DIAGRAM AND DIMENSION PICTURES

#### **PRODUCT SPECIFICATIONS**

| Weight          | 870 lbs   |
|-----------------|-----------|
| Phases          | 3         |
| kVA             | 225       |
| Connection      | 3PhA-NT-1 |
| Primary Voltage | 600       |