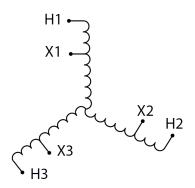

#### RC225J-H/EP

| Primary Max Current        | <u>216.5A</u>                                                                        |
|----------------------------|--------------------------------------------------------------------------------------|
| Primary Markings           | <u>H1-H2-H3</u>                                                                      |
| Primary Terminals          | 600MCM-2                                                                             |
| Secondary Voltage          | 480                                                                                  |
| Secondary Max Current      | 270.6A                                                                               |
| Secondary Markings         | <u>X1-X2-X3</u>                                                                      |
| Secondary Terminals        | 600MCM-2                                                                             |
| Primary Taps               | N/A                                                                                  |
| Conductor Material         | <u>Copper</u>                                                                        |
| Insuation Class            | 200°C                                                                                |
| BIL (Insulation) Level     | <u>10kV</u>                                                                          |
| Impedance                  | 0.5 - 1.5%                                                                           |
| Sound (db)                 | 50                                                                                   |
| Enclosure Type             | NEMA 3R Indoor                                                                       |
| Enclosure                  | <u>E3R-3PEP-6</u>                                                                    |
| Finish                     | Polyster Powder Coat – ANSI/ASA 61 Grey                                              |
| Standards & Certifications | CSA Certified File No. LR34493, UL Listed File No. E108255, ISO 9001:2015 Registered |