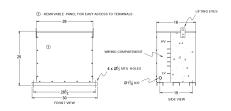

### SCHEMATIC/DIAGRAM AND DIMENSION PICTURES

#### **PRODUCT SPECIFICATIONS**

| Weight          | 870 lbs          |
|-----------------|------------------|
| Phases          | 3                |
| kVA             | 225              |
| Connection      | <u>3PhA-NT-1</u> |
| Primary Voltage | 600              |

#### RC225J-H/EP

| Primary Max Current        | <u>216.5A</u>                                                                        |
|----------------------------|--------------------------------------------------------------------------------------|
| Primary Markings           | <u>H1-H2-H3</u>                                                                      |
| Primary Terminals          | 600MCM-2                                                                             |
| Secondary Voltage          | 480                                                                                  |
| Secondary Max Current      | 270.6A                                                                               |
| Secondary Markings         | <u>X1-X2-X3</u>                                                                      |
| Secondary Terminals        | 600MCM-2                                                                             |
| Primary Taps               | N/A                                                                                  |
| Conductor Material         | <u>Copper</u>                                                                        |
| Insuation Class            | 200°C                                                                                |
| BIL (Insulation) Level     | <u>10kV</u>                                                                          |
| Impedance                  | 0.5 - 1.5%                                                                           |
| Sound (db)                 | <u>50</u>                                                                            |
| Enclosure Type             | NEMA 3R Indoor                                                                       |
| Enclosure                  | <u>E3R-3PEP-6</u>                                                                    |
| Finish                     | Polyster Powder Coat – ANSI/ASA 61 Grey                                              |
| Standards & Certifications | CSA Certified File No. LR34493, UL Listed File No. E108255, ISO 9001:2015 Registered |