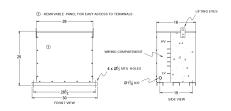

# **OFFICIAL QUOTE**

#### RC225J-H/EP





# RC225J-H/EP

\$9,191.00 CAD

**SKU:** 7555abf7e1cc

**Categories:** Encapsulated Autotransformer

### SCHEMATIC/DIAGRAM AND DIMENSION PICTURES





#### **PRODUCT SPECIFICATIONS**

| Weight          | 870 lbs          |
|-----------------|------------------|
| Phases          | 3                |
| kVA             | 225              |
| Connection      | <u>3PhA-NT-1</u> |
| Primary Voltage | 600              |



# **OFFICIAL QUOTE**

#### RC225J-H/EP



| Primary Max Current        | 216.5A                                                                               |
|----------------------------|--------------------------------------------------------------------------------------|
| Primary Markings           | <u>H1-H2-H3</u>                                                                      |
| Primary Terminals          | 600MCM-2                                                                             |
| Secondary