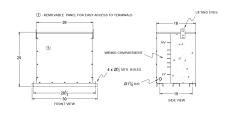

### SCHEMATIC/DIAGRAM AND DIMENSION PICTURES

#### **PRODUCT SPECIFICATIONS**

| Weight          | 870 lbs          |
|-----------------|------------------|
| Phases          | 3                |
| kVA             | 225              |
| Connection      | <u>3PhA-NT-1</u> |
| Primary Voltage | 600              |

#### RC225J-H/EP

| Primary Max Current        | <u>216.5A</u>                                                                        |
|----------------------------|--------------------------------------------------------------------------------------|
| Primary Markings           | <u>H1-H2-H3</u>                                                                      |
| Primary Terminals          | 600MCM-2                                                                             |
| Secondary Voltage          | 480                                                                                  |
| Secondary Max Current      | 270.6A                                                                               |
| Secondary Markings         | <u>X1-X2-X3</u>                                                                      |
| Secondary Terminals        | 600MCM-2                                                                             |
| Primary Taps               | N/A                                                                                  |
| Conductor Material         | <u>Copper</u>                                                                        |
| Insuation Class            | 200°C                                                                                |
| BIL (Insulation) Level     | <u>10kV</u>                                                                          |
| Impedance                  | 0.5 - 1.5%                                                                           |
| Sound (db)                 | <u>50</u>                                                                            |
| Enclosure Type             | NEMA 3R Indoor                                                                       |
| Enclosure                  | <u>E3R-3PEP-6</u>                                                                    |
| Finish                     | Polyster Powder Coat – ANSI/ASA 61 Grey                                              |
| Standards & Certifications | CSA Certified File No. LR34493, UL Listed File No. E108255, ISO 9001:2015 Registered |