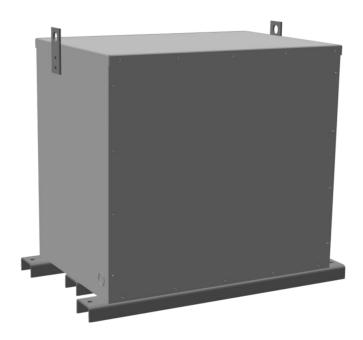

#### **PRODUCT SPECIFICATIONS**

| Weight          | 870 lbs          |
|-----------------|------------------|
| Phases          | 3                |
| kVA             | 225              |
| Connection      | <u>3PhA-NT-1</u> |
| Primary Voltage | 600              |

#### RC225J-H/EP

| Primary Max Current        | <u>216.5A</u>                                                                        |
|----------------------------|--------------------------------------------------------------------------------------|
| Primary Markings           | <u>H1-H2-H3</u>                                                                      |
| Primary Terminals          | 600MCM-2                                                                             |
| Secondary Voltage          | 480                                                                                  |
| Secondary Max Current      | 270.6A                                                                               |
| Secondary Markings         | <u>X1-X2-X3</u>                                                                      |
| Secondary Terminals        | 600MCM-2                                                                             |
| Primary Taps               | N/A                                                                                  |
| Conductor Material         | <u>Copper</u>                                                                        |
| Insuation Class            | 200°C                                                                                |
| BIL (Insulation) Level     | <u>10kV</u>                                                                          |
| Impedance                  | 0.5 - 1.5%                                                                           |
| Sound (db)                 | <u>50</u>                                                                            |
| Enclosure Type             | NEMA 3R Indoor                                                                       |
| Enclosure                  | <u>E3R-3PEP-6</u>                                                                    |
| Finish                     | Polyster Powder Coat – ANSI/ASA 61 Grey                                              |
| Standards & Certifications | CSA Certified File No. LR34493, UL Listed File No. E108255, ISO 9001:2015 Registered |