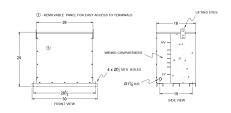

### SCHEMATIC/DIAGRAM AND DIMENSION PICTURES

#### **PRODUCT SPECIFICATIONS**

| Weight          | 870 lbs   |
|-----------------|-----------|
| Phases          | 3         |
| kVA             | 225       |
| Connection      | 3PhA-NT-1 |
| Primary Voltage | 600       |

#### RC225J-H/EP

| Primary Max Current        | <u>216.5A</u>                                                                        |
|----------------------------|--------------------------------------------------------------------------------------|
| Primary Markings           | <u>H1-H2-H3</u>                                                                      |
| Primary Terminals          | 600MCM-2                                                                             |
| Secondary Voltage          | 480                                                                                  |
| Secondary Max Current      | 270.6A                                                                               |
| Secondary Markings         | <u>X1-X2-X3</u>                                                                      |
| Secondary Terminals        | 600MCM-2                                                                             |
| Primary Taps               | N/A                                                                                  |
| Conductor Material         | <u>Copper</u>                                                                        |
| Insuation Class            | 200°C                                                                                |
| BIL (Insulation) Level     | <u>10kV</u>                                                                          |
| Impedance                  | 0.5 - 1.5%                                                                           |
| Sound (db)                 | 50                                                                                   |
| Enclosure Type             | NEMA 3R Indoor                                                                       |
| Enclosure                  | <u>E3R-3PEP-6</u>                                                                    |
| Finish                     | Polyster Powder Coat – ANSI/ASA 61 Grey                                              |
| Standards & Certifications | CSA Certified File No. LR34493, UL Listed File No. E108255, ISO 9001:2015 Registered |