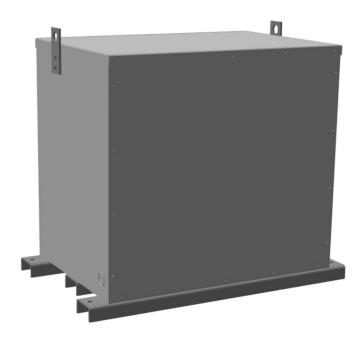

#### **PRODUCT SPECIFICATIONS**

| Weight          | 870 lbs   |
|-----------------|-----------|
| Phases          | 3         |
| kVA             | 225       |
| Connection      | 3PhA-NT-1 |
| Primary Voltage | 600       |

#### RC225J-H/EP

| Primary Max Current        | <u>216.5A</u>                                                                        |
|----------------------------|--------------------------------------------------------------------------------------|
| Primary Markings           | <u>H1-H2-H3</u>                                                                      |
| Primary Terminals          | 600MCM-2                                                                             |
| Secondary Voltage          | 480                                                                                  |
| Secondary Max Current      | 270.6A                                                                               |
| Secondary Markings         | <u>X1-X2-X3</u>                                                                      |
| Secondary Terminals        | 600MCM-2                                                                             |
| Primary Taps               | N/A                                                                                  |
| Conductor Material         | <u>Copper</u>                                                                        |
| Insuation Class            | 200°C                                                                                |
| BIL (Insulation) Level     | <u>10kV</u>                                                                          |
| Impedance                  | 0.5 - 1.5%                                                                           |
| Sound (db)                 | 50                                                                                   |
| Enclosure Type             | NEMA 3R Indoor                                                                       |
| Enclosure                  | <u>E3R-3PEP-6</u>                                                                    |
| Finish                     | Polyster Powder Coat – ANSI/ASA 61 Grey                                              |
| Standards & Certifications | CSA Certified File No. LR34493, UL Listed File No. E108255, ISO 9001:2015 Registered |