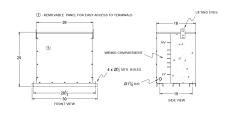

# **OFFICIAL QUOTE**

#### RC225J-H/EP





# RC225J-H/EP

\$6,768.90 USD

**SKU:** 7555abf7e1cc

**Categories:** Encapsulated Autotransformer

### SCHEMATIC/DIAGRAM AND DIMENSION PICTURES





#### **PRODUCT SPECIFICATIONS**

| Weight          | 870 lbs          |
|-----------------|------------------|
| Phases          | 3                |
| kVA             | 225              |
| Connection      | <u>3PhA-NT-1</u> |
| Primary Voltage | 600              |



# **OFFICIAL QUOTE**

#### RC225J-H/EP



| Primary Max Current        | 216.5A                                                                               |
|----------------------------|--------------------------------------------------------------------------------------|
| Primary Markings           | <u>H1-H2-H3</u>                                                                      |
| Primary Terminals          | 600MCM-2                                                                             |
| Secondary