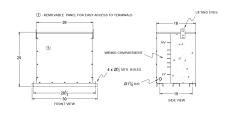

# **OFFICIAL QUOTE**

#### RC225J-H/EP





# RC225J-H/EP

\$9,191.00 CAD

**SKU:** 7555abf7e1cc

**Categories:** Encapsulated Autotransformer

### SCHEMATIC/DIAGRAM AND DIMENSION PICTURES





#### **PRODUCT SPECIFICATIONS**

| Weight          | 870 lbs   |
|-----------------|-----------|
| Phases          | 3         |
| kVA             | 225       |
| Connection      | 3PhA-NT-1 |
| Primary Voltage | 600       |



# **OFFICIAL QUOTE**

#### RC225J-H/EP



| Primary Max Current        | 216.5A                                                                               |
|----------------------------|--------------------------------------------------------------------------------------|
| Primary Markings           | <u>H1-H2-H3</u>                                                                      |
| Primary Terminals          | 600MCM-2                                                                             |
| Secondary Voltage          | 480