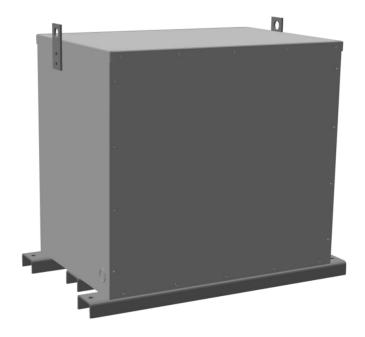

#### **PRODUCT SPECIFICATIONS**

| Weight          | 870 lbs          |
|-----------------|------------------|
| Phases          | 3                |
| kVA             | 225              |
| Connection      | <u>3PhA-NT-1</u> |
| Primary Voltage | 600              |

## RC225J-H/EP

| Primary Max Current        | <u>216.5A</u>                                                                        |
|----------------------------|--------------------------------------------------------------------------------------|
| Primary Markings           | <u>H1-H2-H3</u>                                                                      |
| Primary Terminals          | 600MCM-2                                                                             |
| Secondary Voltage          | 480                                                                                  |
| Secondary Max Current      | 270.6A                                                                               |
| Secondary Markings         | <u>X1-X2-X3</u>                                                                      |
| Secondary Terminals        | 600MCM-2                                                                             |
| Primary Taps               | N/A                                                                                  |
| Conductor Material         | <u>Copper</u>                                                                        |
| Insuation Class            | 200°C                                                                                |
| BIL (Insulation) Level     | <u>10kV</u>                                                                          |
| Impedance                  | 0.5 - 1.5%                                                                           |
| Sound (db)                 | <u>50</u>                                                                            |
| Enclosure Type             | NEMA 3R Indoor                                                                       |
| Enclosure                  | <u>E3R-3PEP-6</u>                                                                    |
| Finish                     | Polyster Powder Coat – ANSI/ASA 61 Grey                                              |
| Standards & Certifications | CSA Certified File No. LR34493, UL Listed File No. E108255, ISO 9001:2015 Registered |