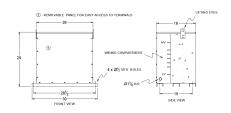

## **OFFICIAL QUOTE**

## RC225J-H/EP





# RC225J-H/EP

\$9,191.00 CAD

**SKU:** 7555abf7e1cc

**Categories:** Encapsulated Autotransformer

# SCHEMATIC/DIAGRAM AND DIMENSION PICTURES





#### **PRODUCT SPECIFICATIONS**

| Weight          | 870 lbs          |
|-----------------|------------------|
| Phases          | 3                |
| kVA             | 225              |
| Connection      | <u>3PhA-NT-1</u> |
| Primary Voltage | 600              |



## **OFFICIAL QUOTE**

## RC225J-H/EP



| Primary Max Current        | <u>216.5A</u>                                                                        |
|----------------------------|--------------------------------------------------------------------------------------|
| Primary Markings           | <u>H1-H2-H3</u>                                                                      |
| Primary Terminals          | 600MCM-2                                                                             |
| Secondary V