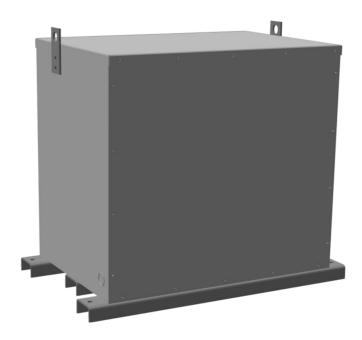

#### **PRODUCT SPECIFICATIONS**

| Weight          | 870 lbs   |
|-----------------|-----------|
| Phases          | 3         |
| kVA             | 225       |
| Connection      | 3PhA-NT-1 |
| Primary Voltage | 600       |

## RC225J-H/EP

| Primary Max Current        | <u>216.5A</u>                                                                        |
|----------------------------|--------------------------------------------------------------------------------------|
| Primary Markings           | <u>H1-H2-H3</u>                                                                      |
| Primary Terminals          | 600MCM-2                                                                             |
| Secondary Voltage          | 480                                                                                  |
| Secondary Max Current      | 270.6A                                                                               |
| Secondary Markings         | <u>X1-X2-X3</u>                                                                      |
| Secondary Terminals        | 600MCM-2                                                                             |
| Primary Taps               | N/A                                                                                  |
| Conductor Material         | <u>Copper</u>                                                                        |
| Insuation Class            | 200°C                                                                                |
| BIL (Insulation) Level     | <u>10kV</u>                                                                          |
| Impedance                  | 0.5 - 1.5%                                                                           |
| Sound (db)                 | <u>50</u>                                                                            |
| Enclosure Type             | NEMA 3R Indoor                                                                       |
| Enclosure                  | <u>E3R-3PEP-6</u>                                                                    |
| Finish                     | Polyster Powder Coat – ANSI/ASA 61 Grey                                              |
| Standards & Certifications | CSA Certified File No. LR34493, UL Listed File No. E108255, ISO 9001:2015 Registered |