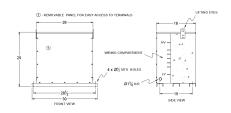

## **OFFICIAL QUOTE**

## RC225J-H/EP





# RC225J-H/EP

\$6,768.90 USD

**SKU:** 7555abf7e1cc

**Categories:** Encapsulated Autotransformer

# SCHEMATIC/DIAGRAM AND DIMENSION PICTURES





#### **PRODUCT SPECIFICATIONS**

| Weight          | 870 lbs   |
|-----------------|-----------|
| Phases          | 3         |
| kVA             | 225       |
| Connection      | 3PhA-NT-1 |
| Primary Voltage | 600       |



## **OFFICIAL QUOTE**

## RC225J-H/EP



| Primary Max Current        | <u>216.5A</u>                                                                        |
|----------------------------|--------------------------------------------------------------------------------------|
| Primary Markings           | <u>H1-H2-H3</u>                                                                      |
| Primary Terminals          | 600MCM-2                                                                             |
| Secondary Voltage          | 480