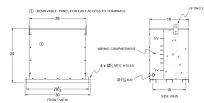

## SCHEMATIC/DIAGRAM AND DIMENSION PICTURES

## **PRODUCT SPECIFICATIONS**

| Weight          | 870 lbs          |
|-----------------|------------------|
| Phases          | <u>3</u>         |
| kVA             | 225              |
| Connection      | <u>3PhA-NT-1</u> |
| Primary Voltage | 600              |

| Primary Max Current        | 216.5A                                                                                  |
|----------------------------|-----------------------------------------------------------------------------------------|
| Primary Markings           | <u>H1-H2-H3</u>                                                                         |
| Primary Terminals          | 600MCM-2                                                                                |
| Secondary Voltage          | 480                                                                                     |
| Secondary Max Current      | <u>270.6A</u>                                                                           |
| Secondary Markings         | <u>X1-X2-X3</u>                                                                         |
| Secondary Terminals        | 600MCM-2                                                                                |
| Primary Taps               | N/A                                                                                     |
| Conductor Material         | Copper                                                                                  |
| Insuation Class            | <u>200°C</u>                                                                            |
| BIL (Insulation) Level     | <u>10kV</u>                                                                             |
| Impedance                  | <u>0.5 – 1.5%</u>                                                                       |
| Sound (db)                 | 50                                                                                      |
| Enclosure Type             | NEMA 3R Indoor                                                                          |
| Enclosure                  | E3R-3PEP-6                                                                              |
| Finish                     | Polyster Powder Coat – ANSI/ASA 61 Grey                                                 |
| Standards & Certifications | CSA Certified File No. LR34493, UL Listed File No. E108255, ISO 9001:2015<br>Registered |