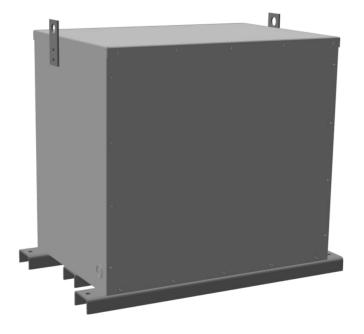

## **PRODUCT SPECIFICATIONS**

| Weight          | 870 lbs          |
|-----------------|------------------|
| Phases          | <u>3</u>         |
| kVA             | 225              |
| Connection      | <u>3PhA-NT-1</u> |
| Primary Voltage | <u>600</u>       |

| Primary Max Current        | 216.5A                                                                                  |
|----------------------------|-----------------------------------------------------------------------------------------|
| Primary Markings           | <u>H1-H2-H3</u>                                                                         |
| Primary Terminals          | 600MCM-2                                                                                |
| Secondary Voltage          | 480                                                                                     |
| Secondary Max Current      | <u>270.6A</u>                                                                           |
| Secondary Markings         | <u>X1-X2-X3</u>                                                                         |
| Secondary Terminals        | 600MCM-2                                                                                |
| Primary Taps               | N/A                                                                                     |
| Conductor Material         | Copper                                                                                  |
| Insuation Class            | <u>200°C</u>                                                                            |
| BIL (Insulation) Level     | <u>10kV</u>                                                                             |
| Impedance                  | <u>0.5 – 1.5%</u>                                                                       |
| Sound (db)                 | 50                                                                                      |
| Enclosure Type             | NEMA 3R Indoor                                                                          |
| Enclosure                  | E3R-3PEP-6                                                                              |
| Finish                     | Polyster Powder Coat – ANSI/ASA 61 Grey                                                 |
| Standards & Certifications | CSA Certified File No. LR34493, UL Listed File No. E108255, ISO 9001:2015<br>Registered |