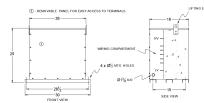

## RC225J-H/EP \$9,191.00 CAD

SKU: 7555abf7e1cc Categories: Encapsulated Autotransformer

## SCHEMATIC/DIAGRAM AND DIMENSION PICTURES





## **PRODUCT SPECIFICATIONS**

| Weight          | 870 lbs          |
|-----------------|------------------|
| Phases          | <u>3</u>         |
| kVA             | 225              |
| Connection      | <u>3PhA-NT-1</u> |
| Primary Voltage | <u>600</u>       |

The quote is valid 30 days from 13 May 2025. The price does not include: "Special Features", freight and possible taxes. Disclosing this information to the third party or other supplier may lead to the cancellation of this quote. All other requests please email to sales@transformersource.ca. Printed: September-16-2024.





| Primary Max Current        | 216.5A                                                                                  |
|----------------------------|-----------------------------------------------------