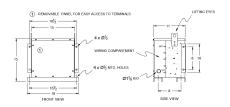

### **OFFICIAL QUOTE**

#### RC15J-H/EP





# RC15J-H/EP

\$1,211.49 USD

SKU: 939ca7d9a154

**Categories:** Encapsulated Autotransformer

#### **SCHEMATIC/DIAGRAM AND DIMENSION PICTURES**





#### **PRODUCT SPECIFICATIONS**

| Weight     | 190 lbs          |
|------------|------------------|
| Phases     | 3                |
| kVA        | <u>15</u>        |
| Connection | <u>3PhA-NT-1</u> |



## **OFFICIAL QUOTE**

#### RC15J-H/EP



| Primary Voltage            | 600                                                                                  |
|----------------------------|--------------------------------------------------------------------------------------|
| Primary Max Current        | 14.4A                                                                                |
| Primary Markings           | <u>H1-H2-H3</u>                                                                      |
| Primary Terminals          | #2-14 AWG