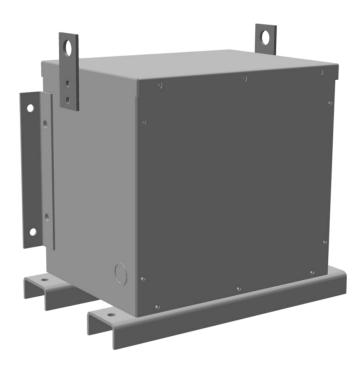

#### **PRODUCT SPECIFICATIONS**

| Weight     | 190 lbs          |
|------------|------------------|
| Phases     | 3                |
| kVA        | <u>15</u>        |
| Connection | <u>3PhA-NT-1</u> |

#### RC15J-H/EP

| Primary Voltage            | 600                                                                                  |
|----------------------------|--------------------------------------------------------------------------------------|
| Primary Max Current        | 14.4A                                                                                |
| Primary Markings           | <u>H1-H2-H3</u>                                                                      |
| Primary Terminals          | #2-14 AWG                                                                            |
| Secondary Voltage          | 480                                                                                  |
| Secondary Max Current      | <u>18A</u>                                                                           |
| Secondary Markings         | <u>X1-X2-X3</u>                                                                      |
| Secondary Terminals        | #2-14 AWG                                                                            |
| Primary Taps               | N/A                                                                                  |
| Conductor Material         | <u>Copper</u>                                                                        |
| Insuation Class            | 200°C                                                                                |
| BIL (Insulation) Level     | <u>10kV</u>                                                                          |
| Impedance                  | 0.5 - 1.5%                                                                           |
| Sound (db)                 | 40                                                                                   |
| Enclosure Type             | NEMA 3R Indoor                                                                       |
| Enclosure                  | E3R-3PEP-2                                                                           |
| Finish                     | Polyster Powder Coat – ANSI/ASA 61 Grey                                              |
| Standards & Certifications | CSA Certified File No. LR34493, UL Listed File No. E108255, ISO 9001:2015 Registered |