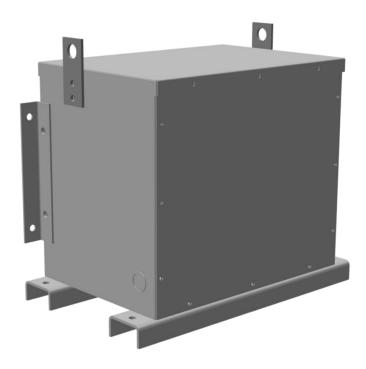

# RC15J-C/EP

\$2,688.00 CAD

SKU: ec2cd8197bb1

**Categories:** Encapsulated Autotransformer

## **PRODUCT SPECIFICATIONS**

| Weight          | 400 lbs   |
|-----------------|-----------|
| Phases          | <u>3</u>  |
| kVA             | <u>15</u> |
| Connection      | 3PhA-NT-1 |
| Primary Voltage | 600       |

## RC15J-C/EP

| Primary Max Current        | <u>14.4A</u>                                                                         |
|----------------------------|--------------------------------------------------------------------------------------|
| Primary Markings           | <u>H1-H2-H3</u>                                                                      |
| Primary Terminals          | #2-14 AWG                                                                            |
| Secondary Voltage          | 240                                                                                  |
| Secondary Max Current      | <u>36.1A</u>                                                                         |
| Secondary Markings         | <u>X1-X2-X3</u>                                                                      |
| Secondary Terminals        | #2-14 AWG                                                                            |
| Primary Taps               | N/A                                                                                  |
| Conductor Material         | <u>Copper</u>                                                                        |
| Insuation Class            | 200°C                                                                                |
| BIL (Insulation) Level     | <u>10kV</u>                                                                          |
| Impedance                  | <u>0.5 – 1.5%</u>                                                                    |
| Sound (db)                 | 45                                                                                   |
| Enclosure Type             | NEMA 3R Indoor                                                                       |
| Enclosure                  | E3R-3PEP-3                                                                           |
| Finish                     | Polyster Powder Coat - ANSI/ASA 61 Grey                                              |
| Standards & Certifications | CSA Certified File No. LR34493, UL Listed File No. E108255, ISO 9001:2015 Registered |