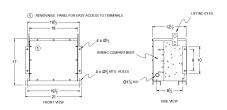

# **OFFICIAL QUOTE**

## RC15J-C/EP





# RC15J-C/EP

\$2,688.00 CAD

SKU: ec2cd8197bb1

**Categories:** Encapsulated Autotransformer

## **SCHEMATIC/DIAGRAM AND DIMENSION PICTURES**





## **PRODUCT SPECIFICATIONS**

| Weight          | 400 lbs   |
|-----------------|-----------|
| Phases          | <u>3</u>  |
| kVA             | <u>15</u> |
| Connection      | 3PhA-NT-1 |
| Primary Voltage | 600       |



# **OFFICIAL QUOTE**

## RC15J-C/EP



| Primary Max Current        | <u>14.4A</u>                                                                         |
|----------------------------|--------------------------------------------------------------------------------------|
| Primary Markings           | <u>H1-H2-H3</u>                                                                      |
| Primary Terminals          | #2-14 AWG                                                                            |
| Secondary Voltage          | 240